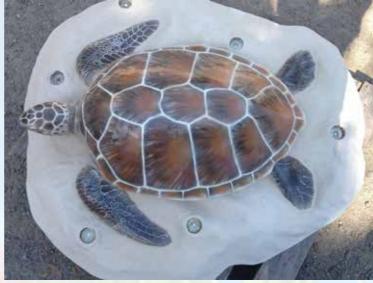

### **GREEN TURTLE - SMALL**

Natureworks - Aquariums

Daydream Island Artificial reef

W: natureworks.com.au

**Ph:** 07 3289 7555

Aquariums - Artificial Marine Environments & Decor Catalogue

Daydream Island artificial rockworkd and living coral reef

Natureworks - Aquariums

more sea life animals

**Turtles - Playground** 

Base plate with sand detail

**GREEN TURTLES GREEN TURTLE - LARGE - ON BASE PLATE** 

Side View

Mounting Holes To be filled when installed)