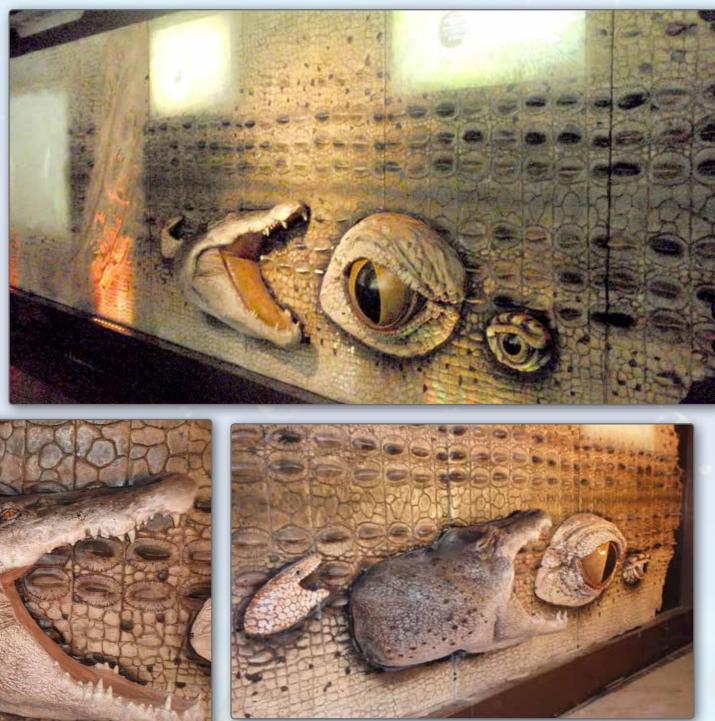

W: natureworks.com.au

Ph: 07 3289 7555

Aquariums - Artificial Marine Environments & Decor Catalogue

Natureworks - Aquariums Sydney Aquarium

Artificial Corals & Sea life

This beautiful crocodile panel can be seen on the wall at the Sydney Aquarium, NSW.

### **Giant Crocodile Panel**

Wall Panel Crocodile

Natureworks - Aquariums Mooloolabah Aquarium

UNDERWATER

**MOOLOOLABA, SUNSHINE COAST.** 

Mooloolabah "Underwater World - Sunshine Coast - Qld

Artificial corals A collection of artificial corals used for Underwater World - Mooloolaba - QLD