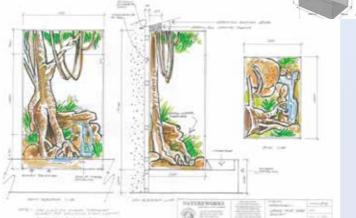

Natureworks works closely with their client and offers interpretations of the clients requirements and suggestions. Natureworks design artists can provide the initial concept art with some inspiration and suggestions within the space required.

All work can be tailored to size and volumetric shape, once the client has settled on the respective cabinet designs then we will go into more detail.

to address environmental issues in an interactive and engaging way. Part of the exhibition will involve incorporating live animal displays to replicate mother nature.

The concept art below was developed for an interactive visitor's centre. It is a 200sqm space where they intended