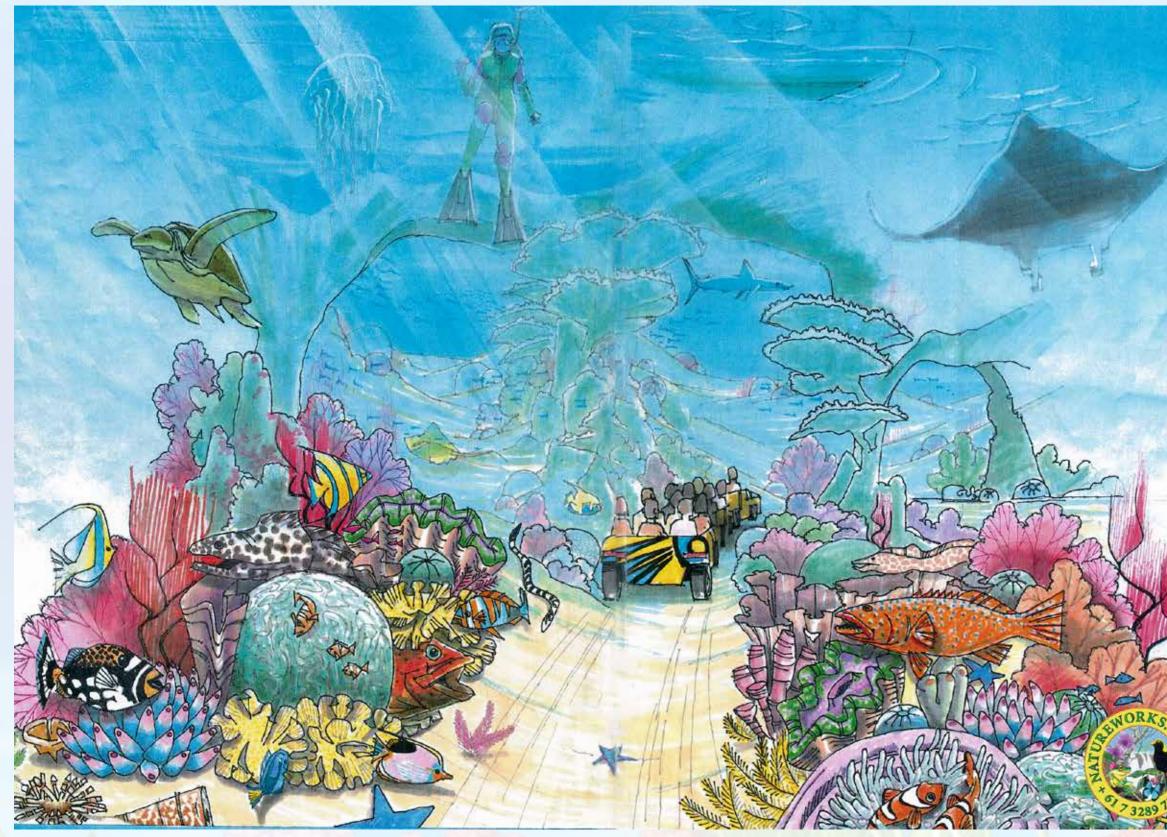

### Artificial Coral and Rockwork

W: natureworks.com.au

Ph: 07 3289 7555

Aquariums - Artificial Marine Environments & Decor Catalogue

Natureworks – Aquariums Adelaide Zoo - Habitat Exhibits

**Enclosure Fitout Design and Construction of various** exhibits - interactive Visitors Centre

Natureworks works closely with their client and offers interpretations of the clients requirements and suggestions. Natureworks design artists can provide the initial concept art with some inspiration and suggestions within the space required.

All work can be tailored to size and volumetric shape, once the client has settled on the respective cabinet designs then we will go into more detail.

to address environmental issues in an interactive and engaging way. Part of the exhibition will involve incorporating live animal displays to replicate mother nature.

The concept art below was developed for an interactive visitor's centre. It is a 200sqm space where they intended