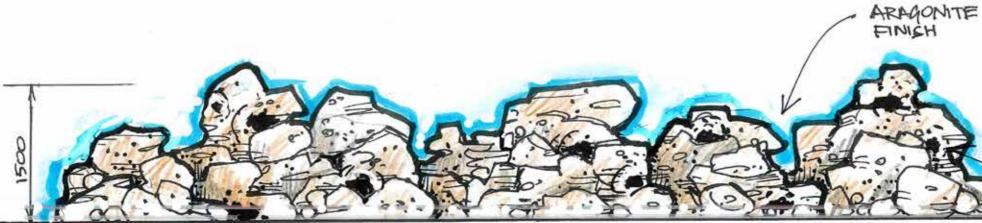

### **Elevation Plan - Daydream Island**

Aragonite Bommies samples - used for Daydream Island

W: natureworks.com.au

Ph: 07 3289 7555

Aquariums - Artificial Marine Environments & Decor Catalogue

Natureworks - Aquariums

Artificial Corals & Sea life

Concept Art - Proposal

10,000

FOR PISHTO SWIM BETWEEN)

W: natureworks.com.au

**Ph:** 07 3289 7555

Natureworks - Aquariums

SEA SLUG OR NUDIBRANCH CUSTOM MADE Nudibranchs are found all over the world, but they're most prolific in warm, shallow sea water. Their coloration varies widely, from the muted colours of some easy-to-overlook types to the neon, clown-like appearance of others. Likewise, their physical forms are extremely varied. One consistent characteristic is the "tentacles" on the heads which allow Nudibranches to feel, smell and taste.