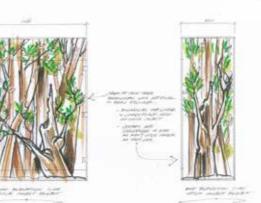

Natureworks works closely with their client and offers interpretations of the clients requirements and suggestions. Natureworks design artists can provide the initial concept art with some inspiration and suggestions within the space required.

All work can be tailored to size and volumetric shape, once the client has settled on the respective cabinet designs then we will go into more detail.

to address environmental issues in an interactive and engaging way. Part of the exhibition will involve incorporating live animal displays to replicate mother nature.

The concept art below was developed for an interactive visitor's centre. It is a 200sqm space where they intended