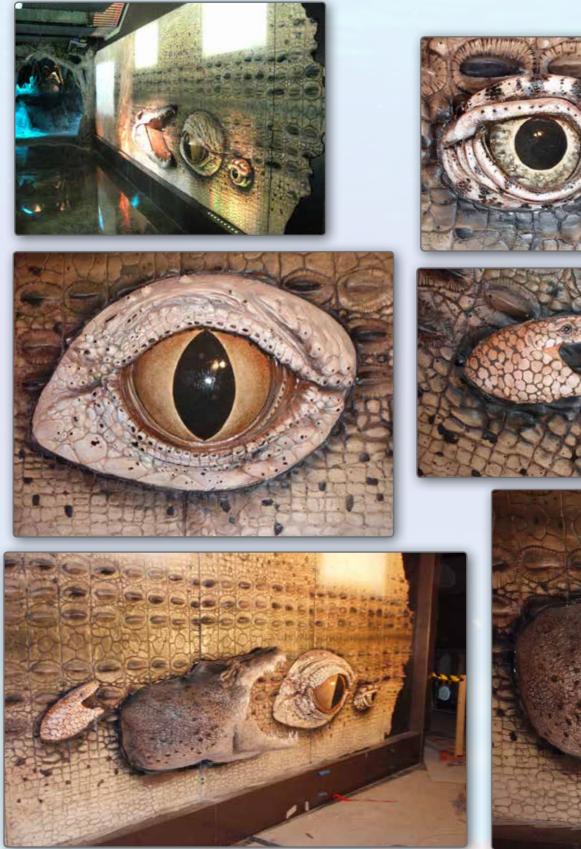

W: natureworks.com.au

Ph: 07 3289 7555

Aquariums - Artificial Marine Environments & Decor Catalogue

Natureworks - Aquariums Sydney Aquarium

Artificial Corals & Sea life

This beautiful crocodile panel can be seen on the wall at the Sydney Aquarium, NSW.

### **Giant Crocodile Panel**

Wall Panel Crocodile

Natureworks - Aquariums Mooloolabah Aquarium

UNDERWATER

**MOOLOOLABA, SUNSHINE COAST.** 

Mooloolabah "Underwater World - Sunshine Coast - Qld

Artificial corals A collection of artificial corals used for Underwater World - Mooloolaba - QLD