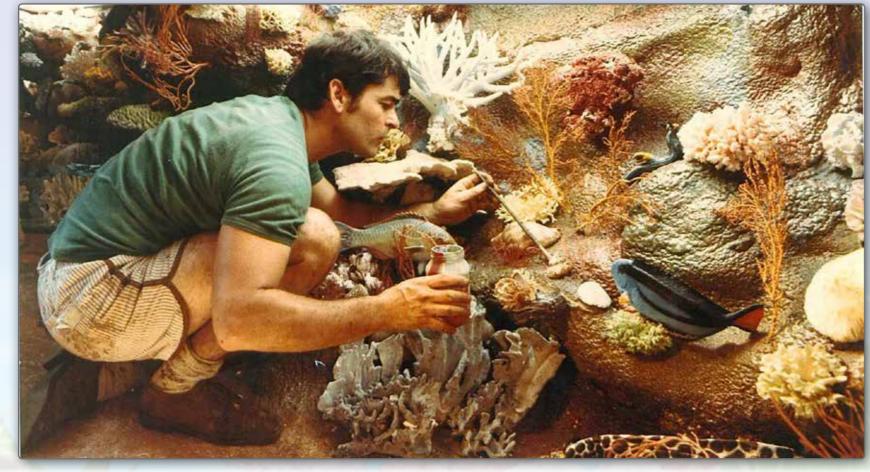

Natureworks - Aquariums

Artificial Corals & Sea life

Artificial Coral & Australian Barrier Reef Componentry

Great Barrier Reef Mobile Exhibit

In 1981 David and his (wife No.2 Irene) built a travelling trailered diorama of a reconstructed museum style coral reef diorama designed to travel the fair circuit in Europe and the United States. It was designed to fit into a 40ft container and was toured for 2 years throughout England and the U.S.

It showcased over 2000 corals and reconstructed marine organisms reproduced to museum standard.

It was sponsored by the QLD Government of the time under Joh Bjelke-Petersen, Heron Island, the P&O Group & Air Pacific.

It toured the most famous fairs in the U.K and the U.S including the Calgary Stampede, and the largest state fairs .It was a paid admission and could accommodate 2000 people per day as a "Peep Show".

It was designed to recapture the magic of one's first "look into" a coral rock pool on the Great Barrier Reef.