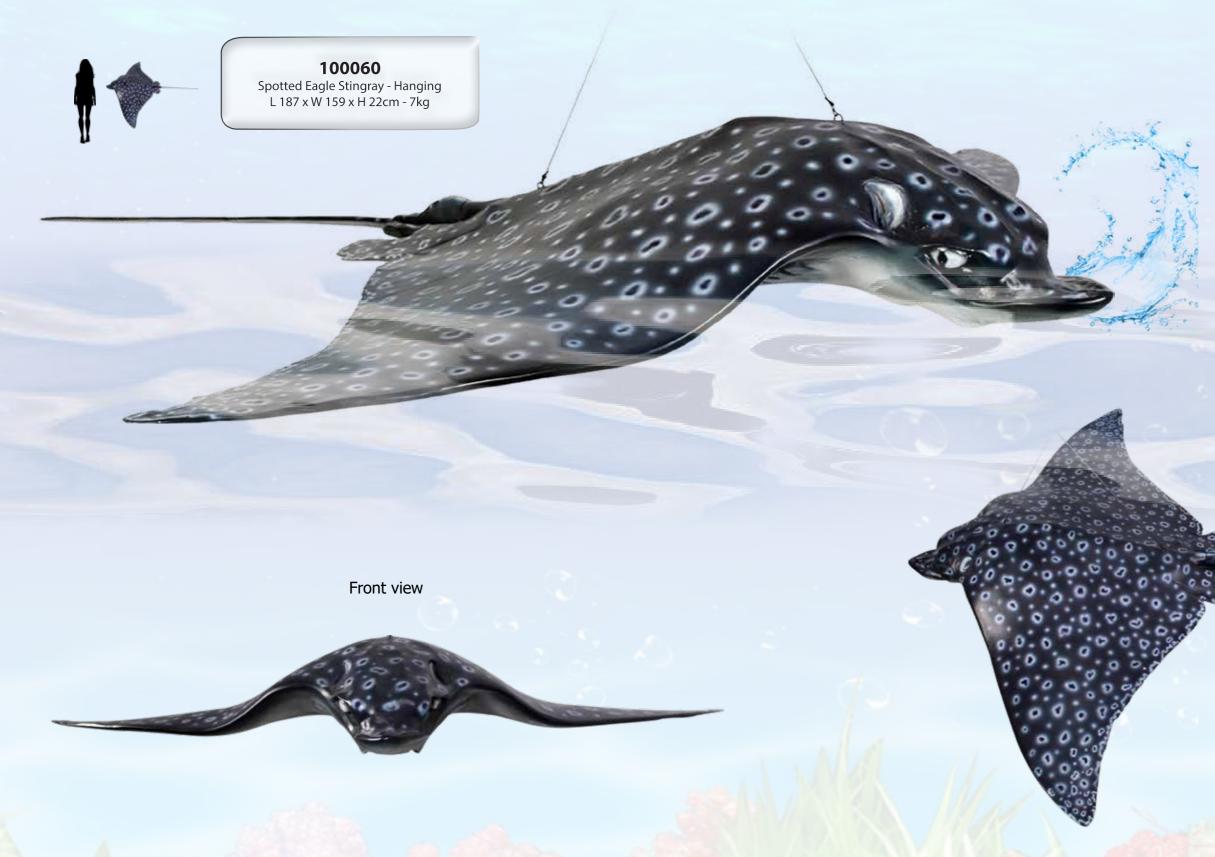

more sea life animals

SPOTTED EAGLE RAY

W: natureworks.com.au

Ph: 07 3289 7555

Aquariums - Artificial Marine Environments & Decor Catalogue