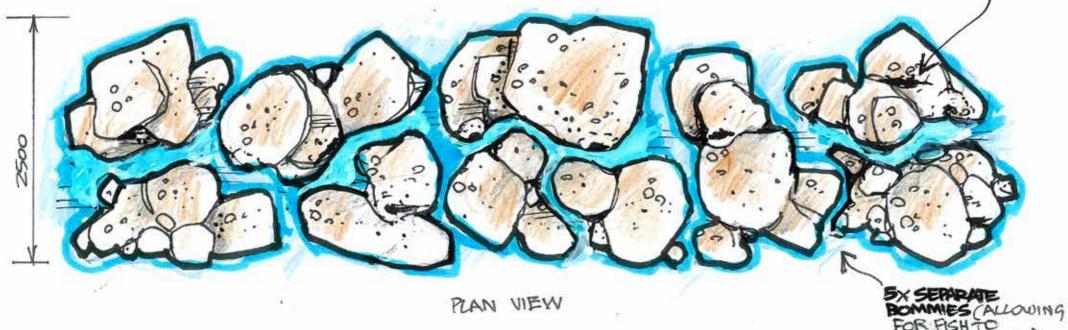

### **Elevation Plan - Daydream Island**

Aragonite Bommies samples - used for Daydream Island

W: natureworks.com.au

Ph: 07 3289 7555

Aquariums - Artificial Marine Environments & Decor Catalogue

Natureworks - Aquariums

Artificial Corals & Sea life

Concept Art - Proposal

10,000

FOR PISHTO SWIM BETWEEN)

W: natureworks.com.au

**Ph:** 07 3289 7555

Natureworks - Aquariums

SEA SLUG OR NUDIBRANCH CUSTOM MADE Nudibranchs are found all over the world, but they're most prolific in warm, shallow sea water. Their coloration varies widely, from the muted colours of some easy-to-overlook types to the neon, clown-like appearance of others. Likewise, their physical forms are extremely varied. One consistent characteristic is the "tentacles" on the heads which allow Nudibranches to feel, smell and taste.