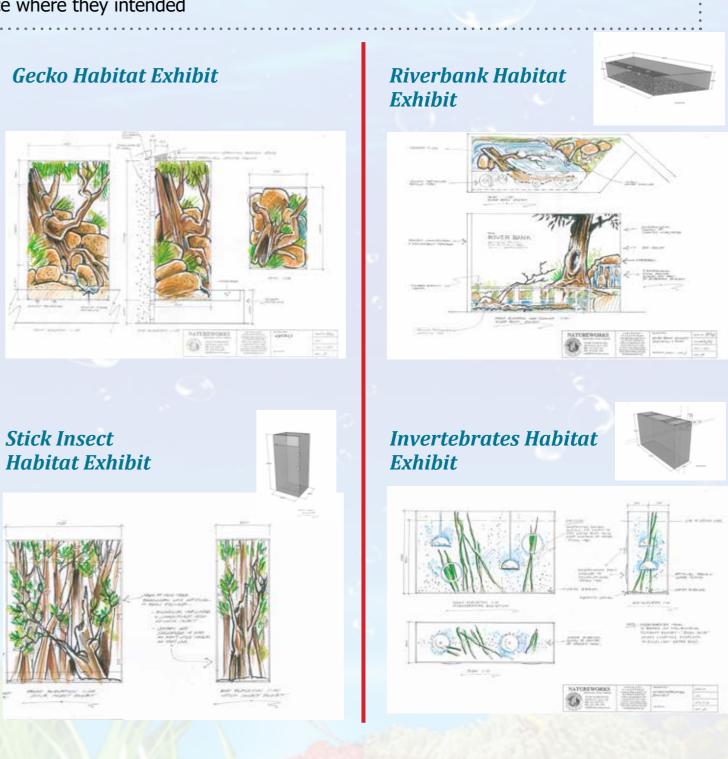

Natureworks works closely with their client and offers interpretations of the clients requirements and suggestions. Natureworks design artists can provide the initial concept art with some inspiration and suggestions within the space required.

All work can be tailored to size and volumetric shape, once the client has settled on the respective cabinet designs then we will go into more detail.

to address environmental issues in an interactive and engaging way. Part of the exhibition will involve incorporating live animal displays to replicate mother nature.

The concept art below was developed for an interactive visitor's centre. It is a 200sqm space where they intended