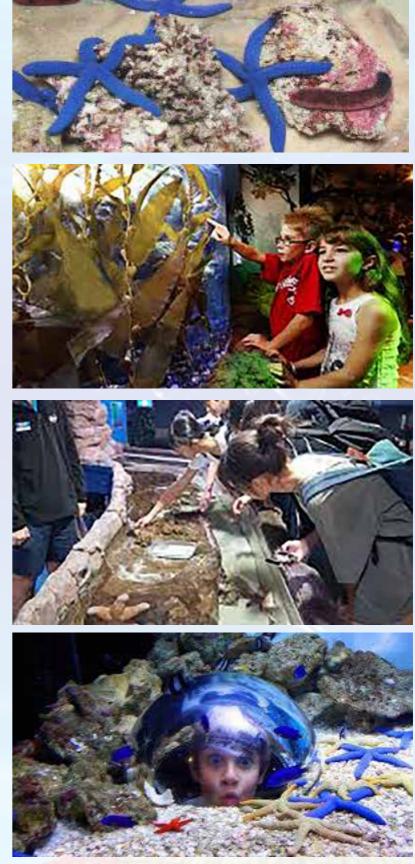

Natureworks - Aquariums

Artificial Corals & Sea life

Artificial Coral & Australian Barrier Reef Componentry

Great Barrier Reef Mobile Exhibit

In 1981 David and his (wife No.2 Irene) built a travelling trailered diorama of a reconstructed museum style coral reef diorama designed to travel the fair circuit in Europe and the United States. It was designed to fit into a 40ft container and was toured for 2 years throughout England and the U.S.

It showcased over 2000 corals and reconstructed marine organisms reproduced to museum standard.

It was sponsored by the QLD Government of the time under Joh Bjelke-Petersen, Heron Island, the P&O Group & Air Pacific.

It toured the most famous fairs in the U.K and the U.S including the Calgary Stampede, and the largest state fairs .It was a paid admission and could accommodate 2000 people per day as a "Peep Show".

It was designed to recapture the magic of one's first "look into" a coral rock pool on the Great Barrier Reef.

The story of the highs and lows of this undertaking is a hard-to-be believed story of Adventure, difficulties, and logistic mayhem.

W: natureworks.com.au

Ph: 07 3289 7555

Aquariums - Artificial Marine Environments & Decor Catalogue

# Travelling Barrier Reef Exhibit Live sea life in an artificial environment

Natureworks - Aquariums Giant Clams

Artificial Corals & Sea life

Giant Clams - Originally sculpted for Great **Barrier Reef Exhibit** 