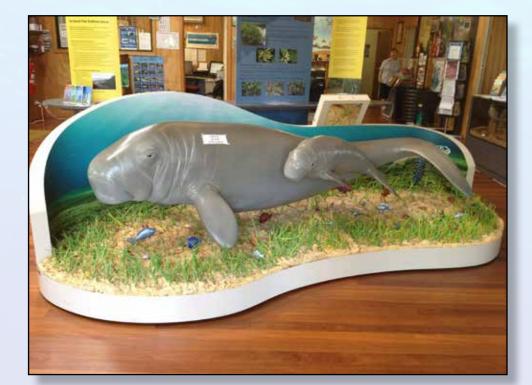

# See our marine life catalogue for

Natureworks - Aquariums

more sea life animals

**DOLPHIN - BOTTLE NOSED - BABY** 

Dugong and Calf over seagrass display custom made for Doyles **Rocks Interpretive Centre** Brisbane