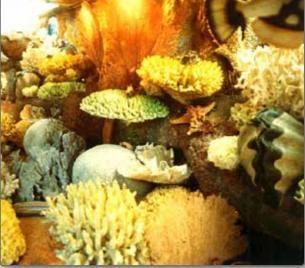

# Travelling Barrier Reef Exhibit Live sea life in an artificial environment

Natureworks - Aquariums Giant Clams

Artificial Corals & Sea life

Giant Clams - Originally sculpted for Great **Barrier Reef Exhibit** 