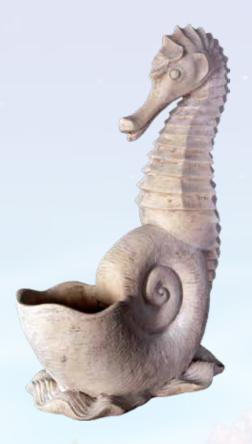

### LOGGERHEAD TURTLE ON BASE PLATE

Suitable for playgrounds and splash pads

Mounting Holes To be filled when installed)

Natureworks - Aquariums

more sea life animals

MARINE INVERTEBRATES SEAHORSE FOUNTAINS

### SEAHORSE FOUNTAIN **ROMAN STONE**

040508RS Seahorse Fountain Roman Stone L 41 x W 60 x H 106cm - 17kg

Shop Display - Sass & Bide

W: natureworks.com.au

Ph: 07 3289 7555

Aquariums - Artificial Marine Environments & Decor Catalogue