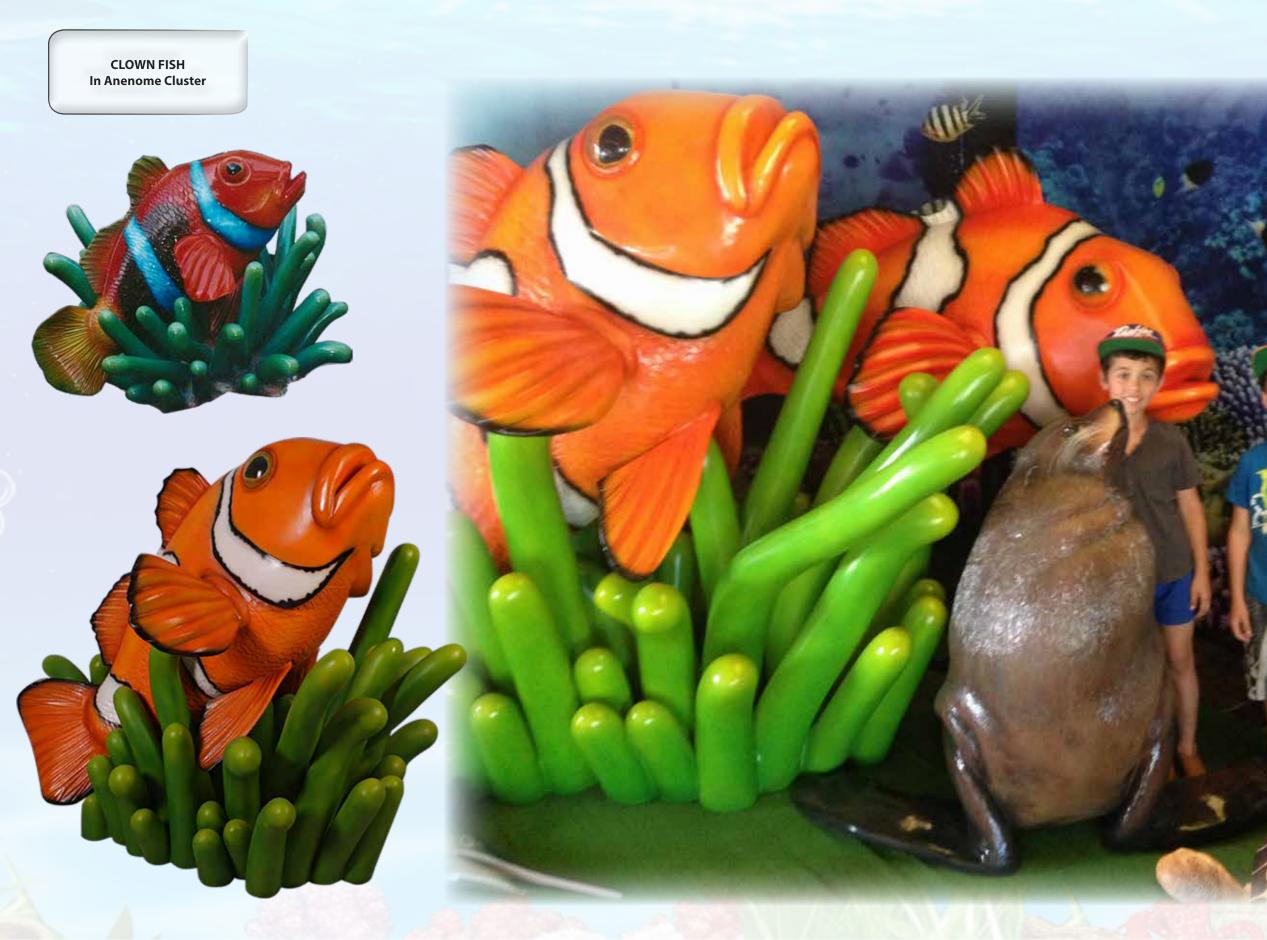

### **Giant Crocodile Panel**

Wall Panel Crocodile

Natureworks - Aquariums Mooloolabah Aquarium

UNDERWATER

**MOOLOOLABA, SUNSHINE COAST.** 

Mooloolabah "Underwater World - Sunshine Coast - Qld

Artificial corals A collection of artificial corals used for Underwater World - Mooloolaba - QLD