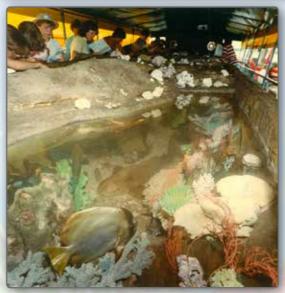

Natureworks - Aquariums

Artificial Corals & Sea life

Artificial Coral & Australian Barrier Reef Componentry

Great Barrier Reef Mobile Exhibit

In 1981 David and his (wife No.2 Irene) built a travelling trailered diorama of a reconstructed museum style coral reef diorama designed to travel the fair circuit in Europe and the United States. It was designed to fit into a 40ft container and was toured for 2 years throughout England and the U.S.

It showcased over 2000 corals and reconstructed marine organisms reproduced to museum standard.

It was sponsored by the QLD Government of the time under Joh Bjelke-Petersen, Heron Island, the P&O Group & Air Pacific.

It toured the most famous fairs in the U.K and the U.S including the Calgary Stampede, and the largest state fairs .It was a paid admission and could accommodate 2000 people per day as a "Peep Show".

It was designed to recapture the magic of one's first "look into" a coral rock pool on the Great Barrier Reef.