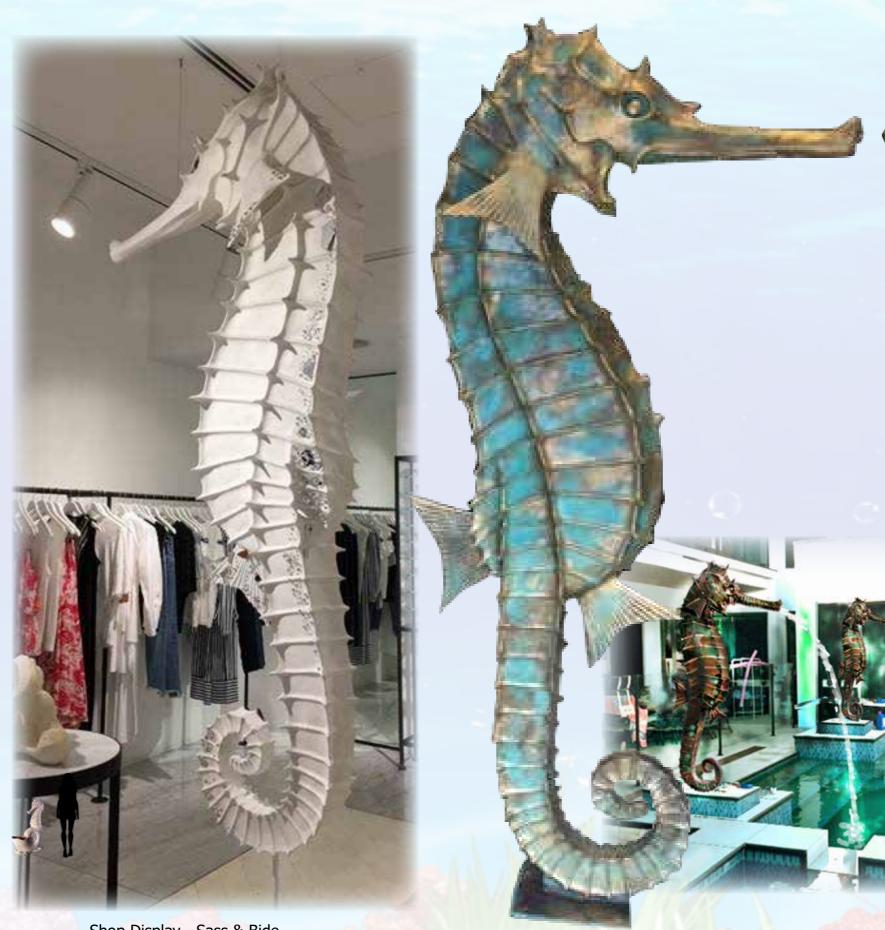

### SEAHORSE FOUNTAIN **ROMAN STONE**

040508RS Seahorse Fountain Roman Stone L 41 x W 60 x H 106cm - 17kg

Shop Display - Sass & Bide

W: natureworks.com.au

Ph: 07 3289 7555

Aquariums - Artificial Marine Environments & Decor Catalogue

*E: info@natureworks.com.au* 17

SEAHORSE WATER FOUNTAIN

Natureworks - Aquariums

more sea life animals

MARINE INVERTEBRATES **SEAHORSE - WALL DECOR** 

W: natureworks.com.au

Ph: 07 3289 7555

Aquariums - Artificial Marine Environments & Decor Catalogue

# See our marine life catalogue for

3D Version

140053 Seahorse - 24" -Greenish Bronze - 3D L 30 x W 13 x H 61cm - 1.6kg

140055 Seahorse - 34" Hanging Greenish Bronze - 3D L 43 x W 10 x H 86cm - 2.9kg

Natureworks - Aquariums