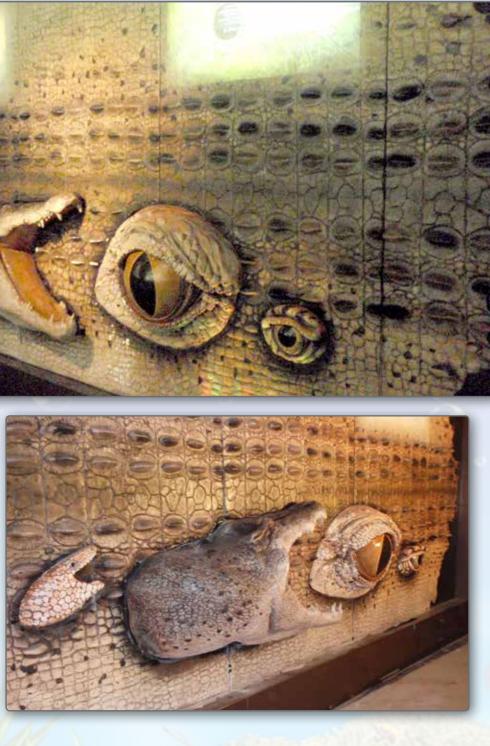

W: natureworks.com.au

Ph: 07 3289 7555

Aquariums - Artificial Marine Environments & Decor Catalogue

Natureworks - Aquariums Sydney Aquarium

Artificial Corals & Sea life

This beautiful crocodile panel can be seen on the wall at the Sydney Aquarium, NSW.

### **Giant Crocodile Panel**

Wall Panel Crocodile

Natureworks - Aquariums Mooloolabah Aquarium

UNDERWATER

**MOOLOOLABA, SUNSHINE COAST.** 

Mooloolabah "Underwater World - Sunshine Coast - Qld

Artificial corals A collection of artificial corals used for Underwater World - Mooloolaba - QLD