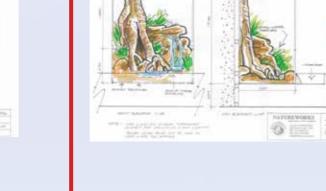

Natureworks works closely with their client and offers interpretations of the clients requirements and suggestions. Natureworks design artists can provide the initial concept art with some inspiration and suggestions within the space required.

All work can be tailored to size and volumetric shape, once the client has settled on the respective cabinet designs then we will go into more detail.

to address environmental issues in an interactive and engaging way. Part of the exhibition will involve incorporating live animal displays to replicate mother nature.

The concept art below was developed for an interactive visitor's centre. It is a 200sqm space where they intended