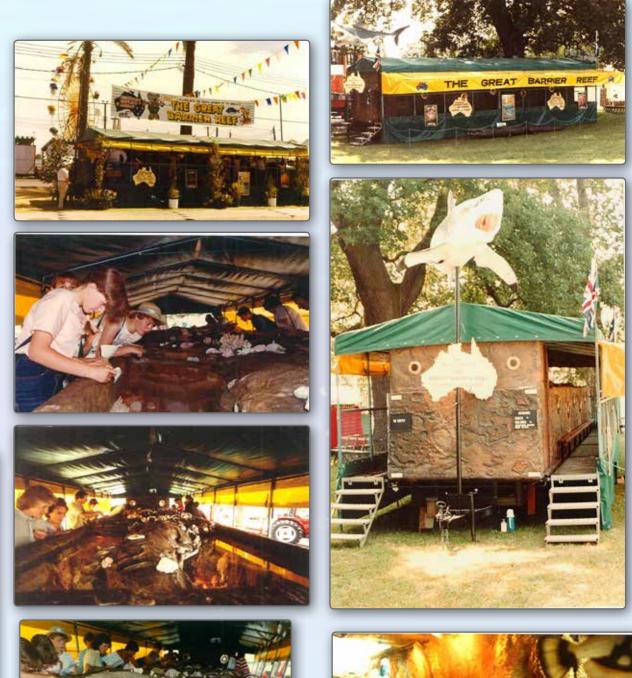

Natureworks - Aquariums

Artificial Corals & Sea life

Artificial Coral & Australian Barrier Reef Componentry

Great Barrier Reef Mobile Exhibit

In 1981 David and his (wife No.2 Irene) built a travelling trailered diorama of a reconstructed museum style coral reef diorama designed to travel the fair circuit in Europe and the United States. It was designed to fit into a 40ft container and was toured for 2 years throughout England and the U.S.

It showcased over 2000 corals and reconstructed marine organisms reproduced to museum standard.

It was sponsored by the QLD Government of the time under Joh Bjelke-Petersen, Heron Island, the P&O Group & Air Pacific.

It toured the most famous fairs in the U.K and the U.S including the Calgary Stampede, and the largest state fairs .It was a paid admission and could accommodate 2000 people per day as a "Peep Show".

It was designed to recapture the magic of one's first "look into" a coral rock pool on the Great Barrier Reef.

The story of the highs and lows of this undertaking is a hard-to-be believed story of Adventure, difficulties, and logistic mayhem.

W: natureworks.com.au

Ph: 07 3289 7555

Aquariums - Artificial Marine Environments & Decor Catalogue