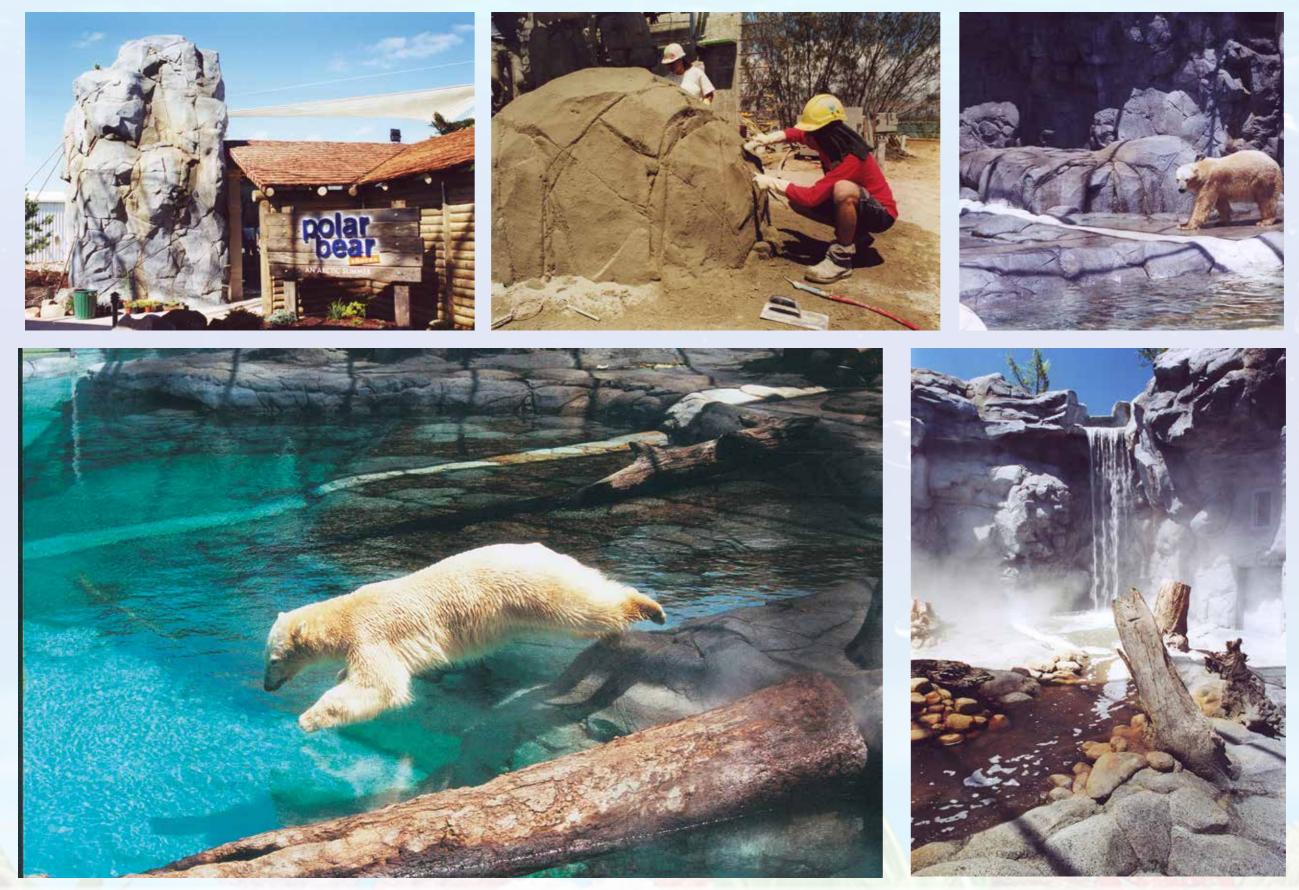

Natureworks – Aquariums Sea World – Polar Bear Shores

Artificial Corals & Sea life

Polar Bear Shores - Artificial Rockwork and habitat

Sea World - Theme Park - Gold Coast - Qld

W: natureworks.com.au

Ph: 07 3289 7555