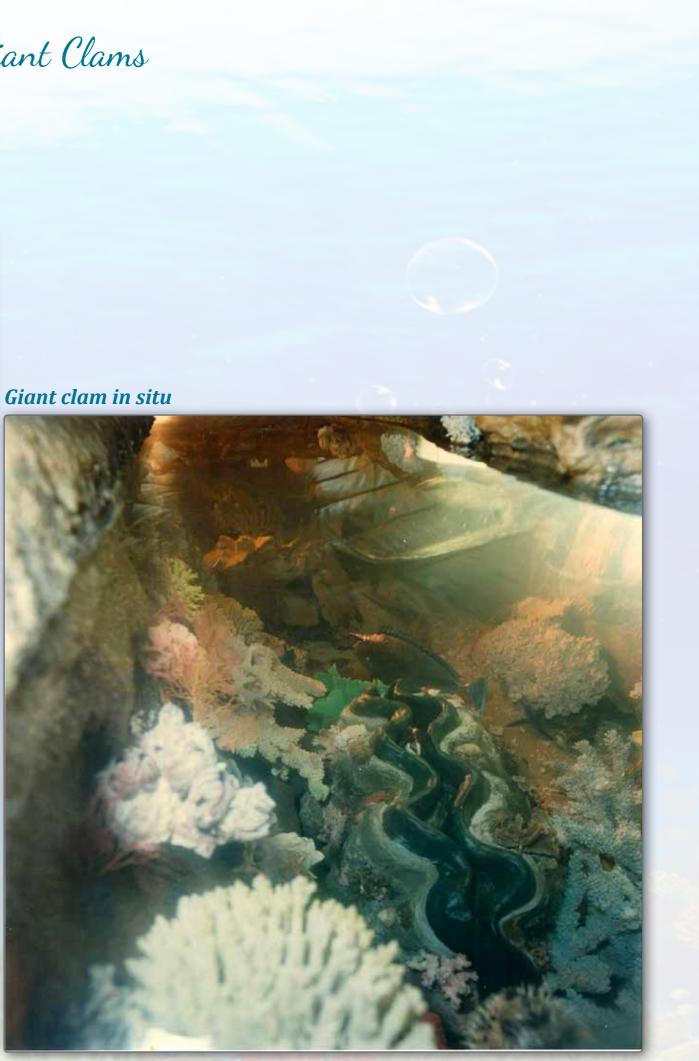

# Travelling Barrier Reef Exhibit Live sea life in an artificial environment

Natureworks - Aquariums Giant Clams

Artificial Corals & Sea life

Giant Clams - Originally sculpted for Great **Barrier Reef Exhibit** 