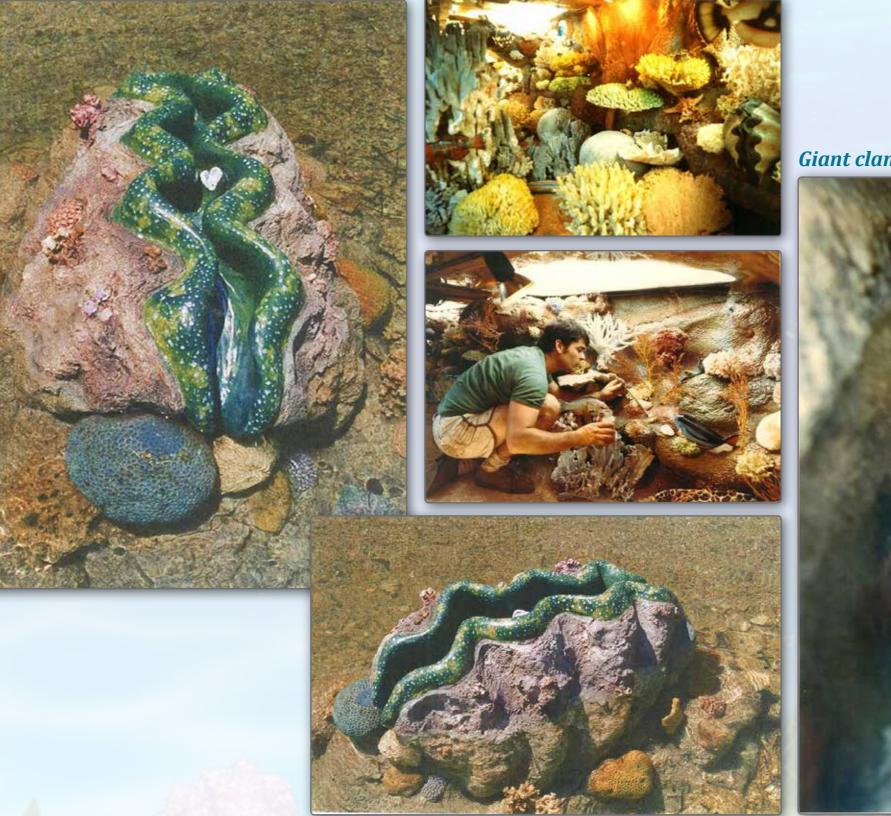

# Travelling Barrier Reef Exhibit Live sea life in an artificial environment

Natureworks - Aquariums Giant Clams

Artificial Corals & Sea life

Giant Clams - Originally sculpted for Great **Barrier Reef Exhibit** 