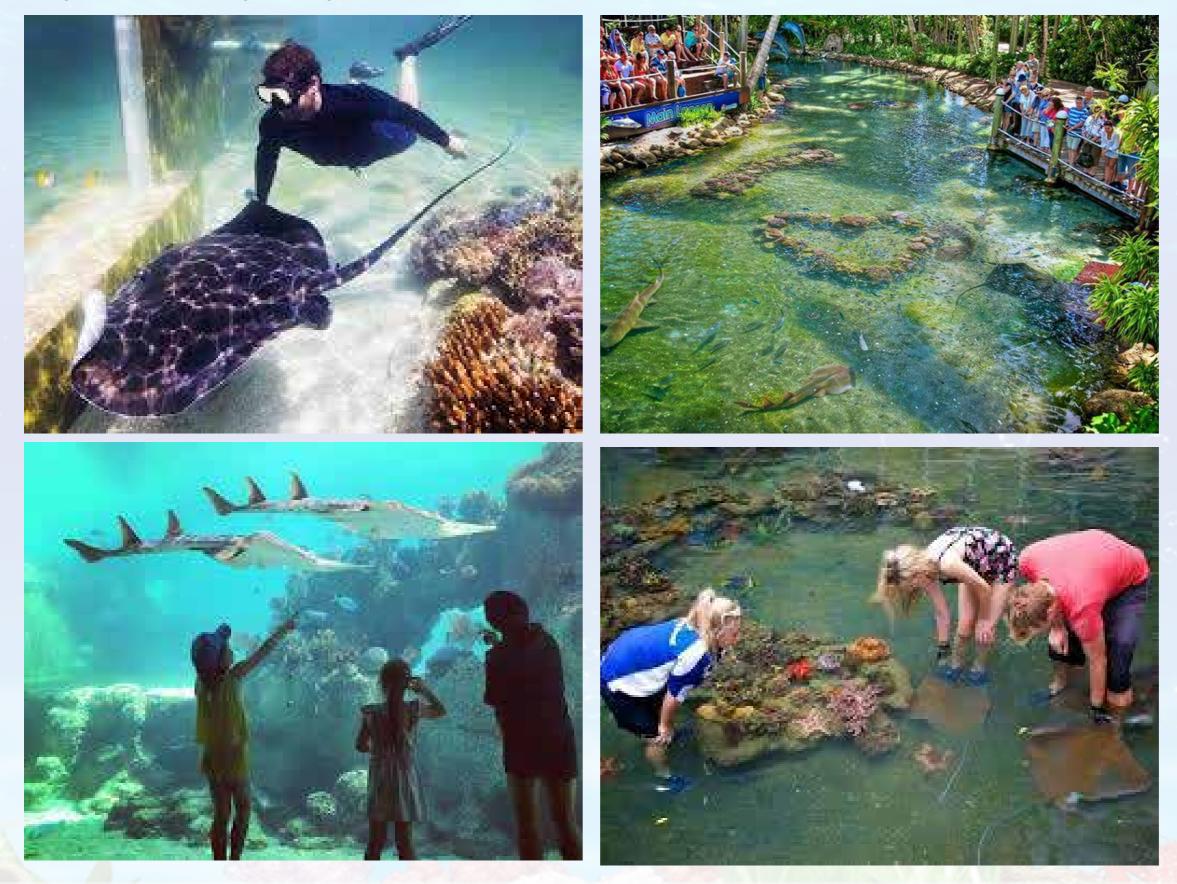

Natureworks - Aquariums

Artificial Corals & Sea life

Artificial Coral & Australian Barrier Reef Componentry

Great Barrier Reef Mobile Exhibit

In 1981 David and his (wife No.2 Irene) built a travelling trailered diorama of a reconstructed museum style coral reef diorama designed to travel the fair circuit in Europe and the United States. It was designed to fit into a 40ft container and was toured for 2 years throughout England and the U.S.

It showcased over 2000 corals and reconstructed marine organisms reproduced to museum standard.

It was sponsored by the QLD Government of the time under Joh Bjelke-Petersen, Heron Island, the P&O Group & Air Pacific.

It toured the most famous fairs in the U.K and the U.S including the Calgary Stampede, and the largest state fairs .It was a paid admission and could accommodate 2000 people per day as a "Peep Show".

It was designed to recapture the magic of one's first "look into" a coral rock pool on the Great Barrier Reef.

The story of the highs and lows of this undertaking is a hard-to-be believed story of Adventure, difficulties, and logistic mayhem.

W: natureworks.com.au

Ph: 07 3289 7555

Aquariums - Artificial Marine Environments & Decor Catalogue

# Travelling Barrier Reef Exhibit Live sea life in an artificial environment

Natureworks - Aquariums Giant Clams

Artificial Corals & Sea life

Giant Clams - Originally sculpted for Great **Barrier Reef Exhibit** 