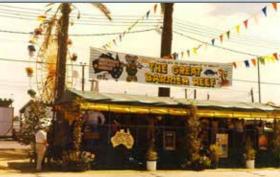

This underwater black lit mini golf course is designed to go in a darkened indoor shed space of any scale. People play through a spectacular garden of 100's of the Natureworks animals all brought together in the richest garden on earth, a coral reef.