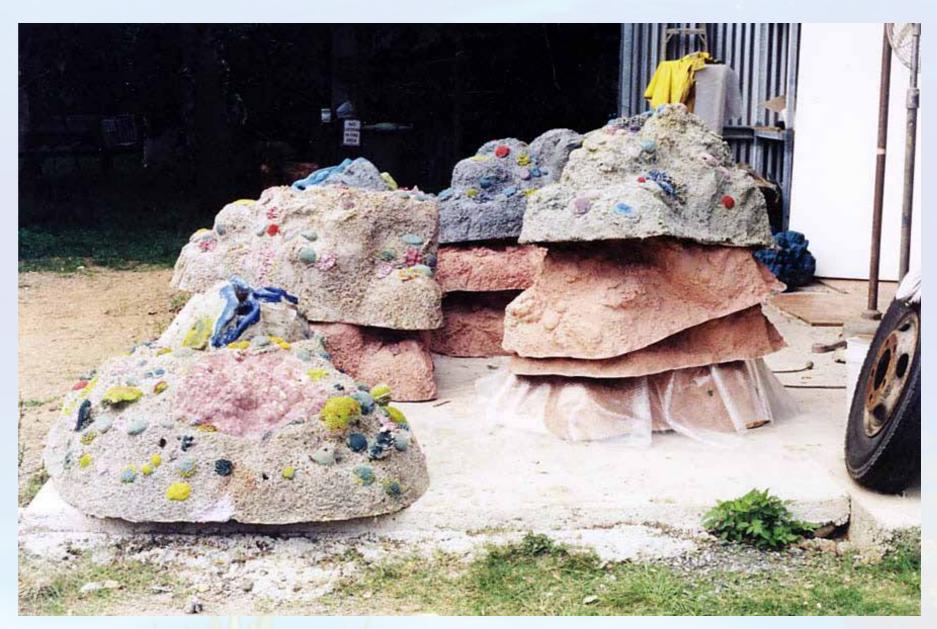

# See our marine life catalogue for

Natureworks - Aquariums

Artificial Coral Bommies

### **Elevation Plan - Daydream Island**

Aragonite Bommies samples - used for Daydream Island

W: natureworks.com.au

Ph: 07 3289 7555

Aquariums - Artificial Marine Environments & Decor Catalogue

Natureworks - Aquariums