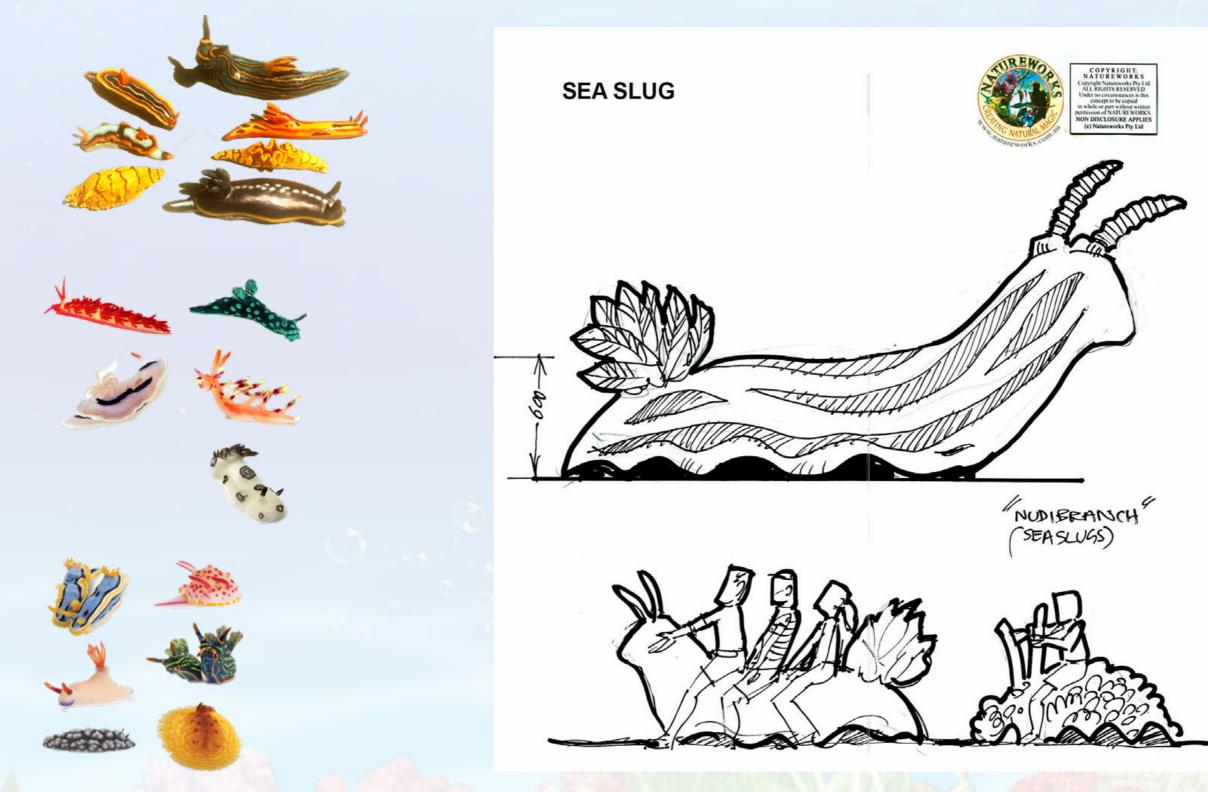

Artificial Corals & Sea life

Concept Art - Proposal

10,000

FOR PISHTO SWIM BETWEEN)

W: natureworks.com.au

**Ph:** 07 3289 7555

Natureworks - Aquariums

SEA SLUG OR NUDIBRANCH CUSTOM MADE Nudibranchs are found all over the world, but they're most prolific in warm, shallow sea water. Their coloration varies widely, from the muted colours of some easy-to-overlook types to the neon, clown-like appearance of others. Likewise, their physical forms are extremely varied. One consistent characteristic is the "tentacles" on the heads which allow Nudibranches to feel, smell and taste.