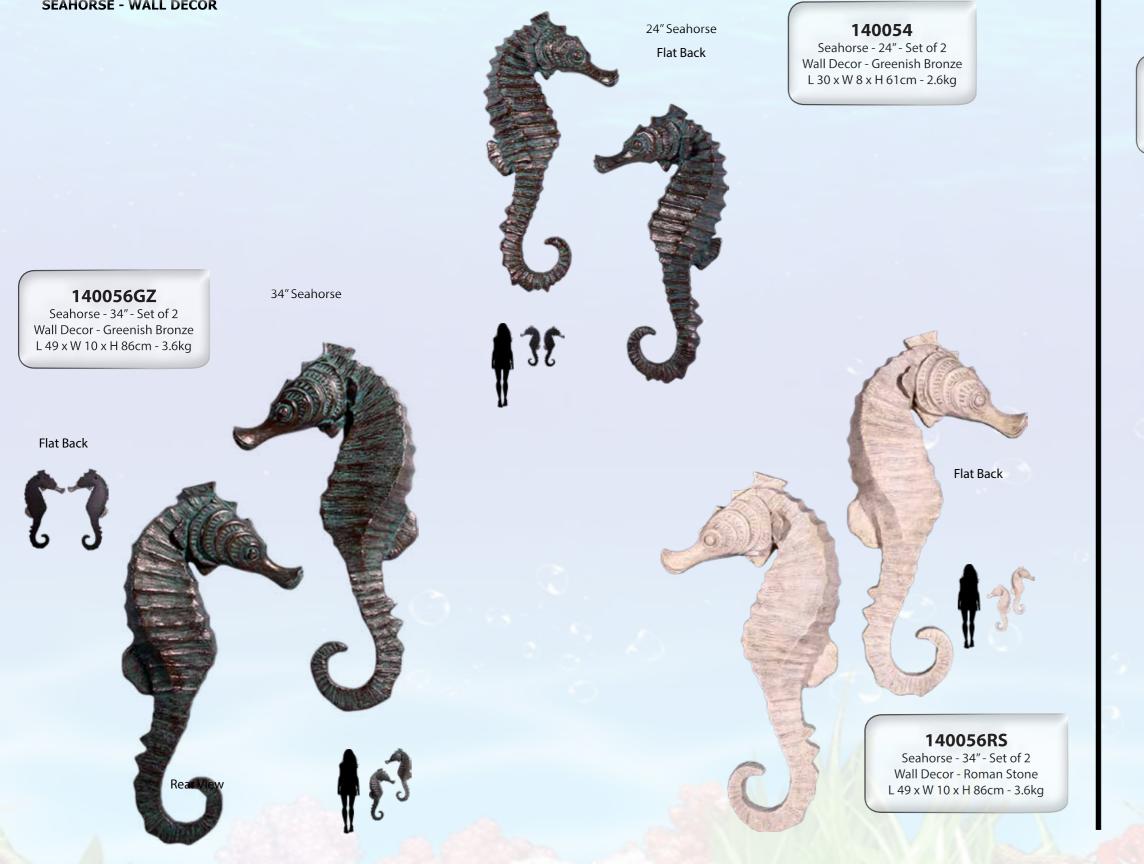

*E: info@natureworks.com.au* 17

SEAHORSE WATER FOUNTAIN

Natureworks - Aquariums

more sea life animals

MARINE INVERTEBRATES **SEAHORSE - WALL DECOR** 

W: natureworks.com.au

Ph: 07 3289 7555

Aquariums - Artificial Marine Environments & Decor Catalogue

# See our marine life catalogue for

3D Version

140053 Seahorse - 24" -Greenish Bronze - 3D L 30 x W 13 x H 61cm - 1.6kg

140055 Seahorse - 34" Hanging Greenish Bronze - 3D L 43 x W 10 x H 86cm - 2.9kg

Natureworks - Aquariums