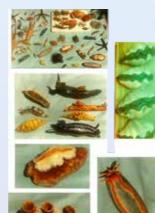

Artificial Corals & Sea life

Concept Art - Proposal

10,000

FOR PISHTO SWIM BETWEEN)

W: natureworks.com.au

**Ph:** 07 3289 7555

Natureworks - Aquariums

SEA SLUG OR NUDIBRANCH CUSTOM MADE Nudibranchs are found all over the world, but they're most prolific in warm, shallow sea water. Their coloration varies widely, from the muted colours of some easy-to-overlook types to the neon, clown-like appearance of others. Likewise, their physical forms are extremely varied. One consistent characteristic is the "tentacles" on the heads which allow Nudibranches to feel, smell and taste.

### **Collection of Prefabricated Corals**

Phone 07 3289 7555 for a copy of our full coral Collection catalogue

W: natureworks.com.au

Ph: 07 3289 7555

Aquariums - Artificial Marine Environments & Decor Catalogue

Natureworks - Aquariums Artificial Coral Artificial Corals & Sea life

**Collection of Prefabricated Corals** 

Refer to our coral catalogue to see our entire collection

W: natureworks.com.au

Ph: 07 3289 7555