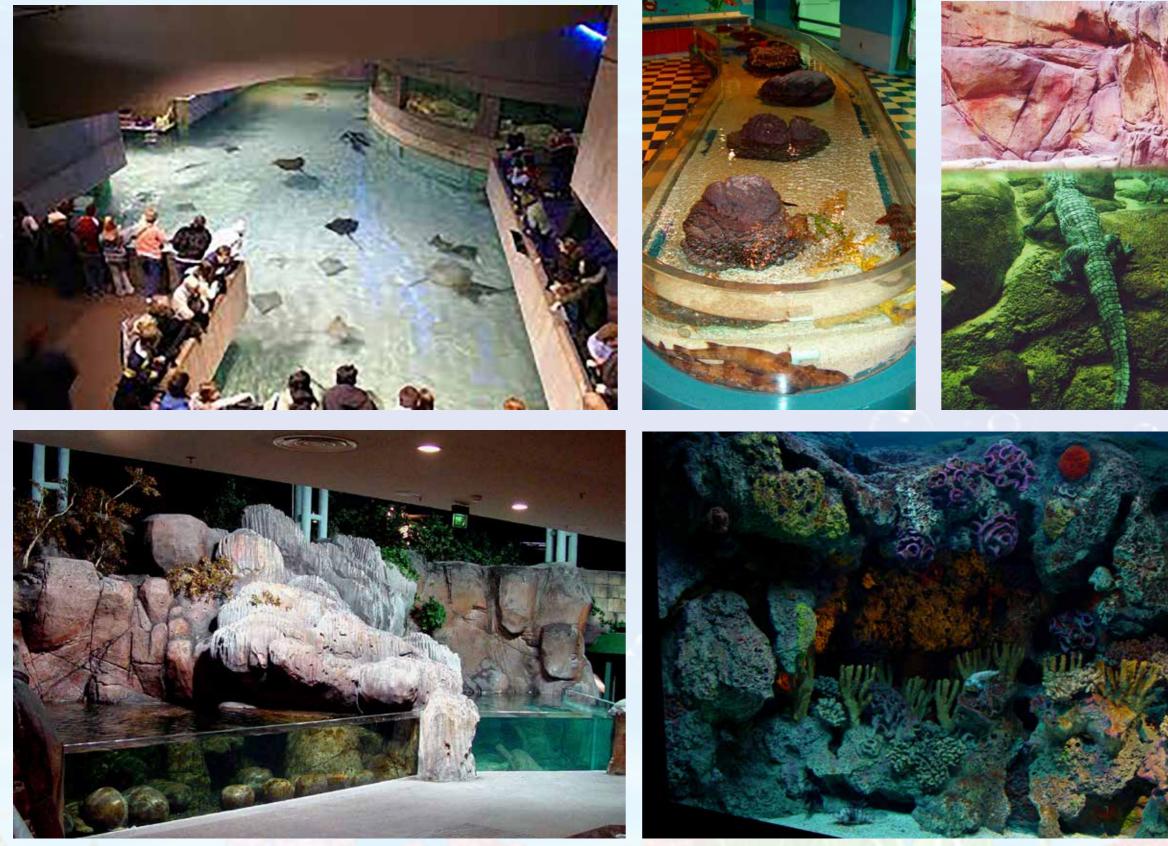

Ph: 07 3289 7555

Aquariums - Artificial Marine Environments & Decor Catalogue

Sea World - Shark Bay

Natureworks – Aquariums Sea World – Polar Bear Shores

Artificial Corals & Sea life

Polar Bear Shores - Artificial Rockwork and habitat

Sea World - Theme Park - Gold Coast - Qld

W: natureworks.com.au

Ph: 07 3289 7555

W: natureworks.com.au

Ph: 07 3289 7555

Aquariums - Artificial Marine Environments & Decor Catalogue

Natureworks - Aquariums Sydney Aquarium

Artificial Corals & Sea life

This beautiful crocodile panel can be seen on the wall at the Sydney Aquarium, NSW.

### **Giant Crocodile Panel**

Wall Panel Crocodile

Natureworks - Aquariums Mooloolabah Aquarium

UNDERWATER

**MOOLOOLABA, SUNSHINE COAST.** 

Mooloolabah "Underwater World - Sunshine Coast - Qld

Artificial corals A collection of artificial corals used for Underwater World - Mooloolaba - QLD