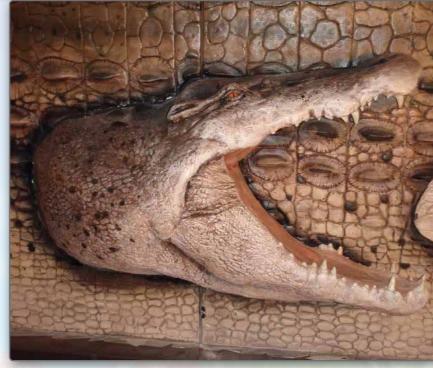

W: natureworks.com.au

Ph: 07 3289 7555

Aquariums - Artificial Marine Environments & Decor Catalogue

Natureworks - Aquariums Sydney Aquarium

Artificial Corals & Sea life

This beautiful crocodile panel can be seen on the wall at the Sydney Aquarium, NSW.

### **Giant Crocodile Panel**

Wall Panel Crocodile

Natureworks - Aquariums Mooloolabah Aquarium

UNDERWATER

**MOOLOOLABA, SUNSHINE COAST.** 

Mooloolabah "Underwater World - Sunshine Coast - Qld

Artificial corals A collection of artificial corals used for Underwater World - Mooloolaba - QLD