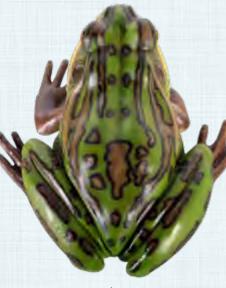

Larger Than Lifesize

(AMPHIBIANS)

FROGS GREEN & GOLDEN BELL FROG

Rear View

100017 Green & Golden Bell Frog -Giant L 83 x W 74 x H 34cm -7.9kg

100002 Green & Golden Bell On Rock - Small L 53 x W 45 x H 20cm - 4.6kg