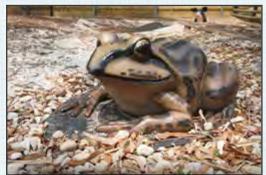

AUSTRALIAN PLAYGROUND STANDARDS L 380 x W 280 x H 190- 350kg

LENGTH - 380CM

HEIGHT - 190CM

(AMPHIBIANS)

FROGS

**GREAT BARRED FROG** 

130060 Great Barred Frog On Rock - Giant L 128 x W 114 x H 93 - 27kg

This frog is an ideal nature based play item for Child care centres and playgrounds and spraygrounds HEAVY DUTY VERSION

LARGER THAN LIFE SIZE

130060 - HD Great Barred Frog On Rock - Giant **Heavy Duty Version** L 128 x W 114 x H 93 - 35kg

Also available as a heavy duty version for child care centres and playgrounds

(AMPHIBIANS)