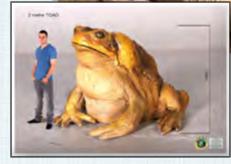

100017 Green & Golden Bell Frog Light L 83 x W 74 x H 34cm -7.9kg

NW

Cane Toad - GIANT 2M

(AMPHIBIANS)

TOADS

**GIANT TOAD - 2M HIGH** 

(AMPHIBIANS)

TOADS