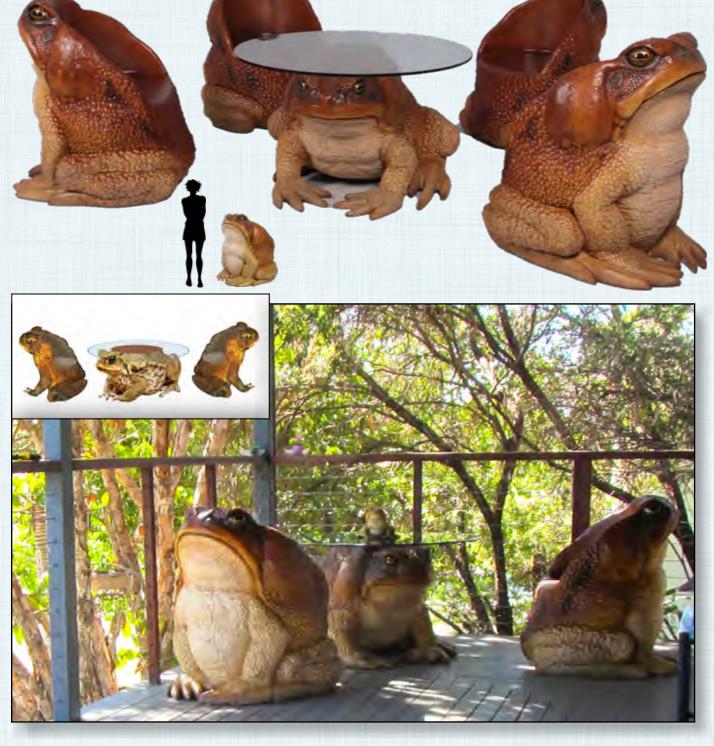

**TOAD TABLE & CHAIRS - SET** 

#### SET - 1

\* INCLUDES 2 CHAIRS - 1 TABLE

. . . . . . . . . . . . .

. . . . . . . . . .

#### SET - 2

\* INCLUDES 4 CHAIRS - 1 TABLE

. . . . . . . . . . . . . .

TOADS

TOAD CHAIRS

Rear View

160255 Toad Chair L 76 x W 74 x H 81cm - 16kg

(AMPHIBIANS)

#### TOADS

TOAD TABLE WITH GLASS TOP

Side View - Toad Table Base

160254 Toad Table L 98 x W 92 x H 59cm - 20kg

TOADS

**TOAD - LIFESIZE** 

100017 Green & Golden Bell Frog Light L 83 x W 74 x H 34cm -7.9kg

Rear View