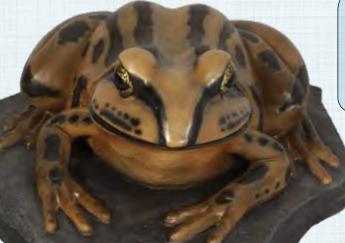

AUSTRALIAN PLAYGROUND STANDARDS L 380 x W 280 x H 190- 350kg

LENGTH - 380CM

HEIGHT - 190CM

(AMPHIBIANS)

FROGS

**GREAT BARRED FROG** 

130060 Great Barred Frog On Rock - Giant L 128 x W 114 x H 93 - 27kg

This frog is an ideal nature based play item for Child care centres and playgrounds and spraygrounds HEAVY DUTY VERSION

LARGER THAN LIFE SIZE

130060 - HD Great Barred Frog On Rock - Giant **Heavy Duty Version** L 128 x W 114 x H 93 - 35kg

Also available as a heavy duty version for child care centres and playgrounds

(AMPHIBIANS)