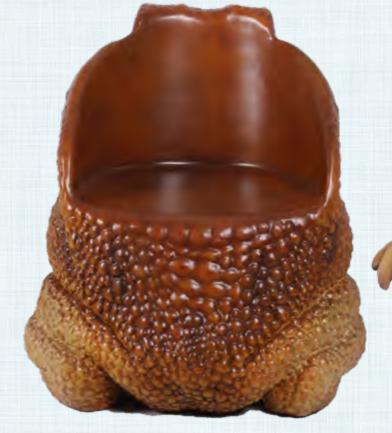

#### SET - 2

\* INCLUDES 4 CHAIRS - 1 TABLE

. . . . . . . . . . . . . .

TOADS

TOAD CHAIRS

Rear View

160255 Toad Chair L 76 x W 74 x H 81cm - 16kg

(AMPHIBIANS)

#### TOADS

TOAD TABLE WITH GLASS TOP

Side View - Toad Table Base

160254 Toad Table L 98 x W 92 x H 59cm - 20kg

TOADS

**TOAD - LIFESIZE** 

100017 Green & Golden Bell Frog Light L 83 x W 74 x H 34cm -7.9kg

Rear View