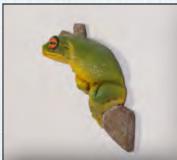

**Rear View** 

**FROGS GREEN TREE FROG** 

020603 Green Tree Frog on Rock - Small L 15 x W 15 x H 9.5cm - 0.6kg

**FROGS - GREEN TREE FROG** 

## **FROGS & TOADS**

Small Desktop Version

020603B Green Tree Frog on Rock Small - Bronze L 15 x W 15 x H 9.5cm - 0.6kg

SPARK THE LOVE OF NATURE

Install A CLIMB & PLAY Frog in your garden

ALSO AVAILABLE ON **ROCK AS A HEAVY** DUTY ITEM