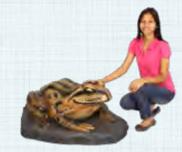

AUSTRALIAN PLAYGROUND STANDARDS L 380 x W 280 x H 190- 350kg

LENGTH - 380CM

HEIGHT - 190CM

(AMPHIBIANS)

FROGS

**GREAT BARRED FROG** 

130060 Great Barred Frog On Rock - Giant L 128 x W 114 x H 93 - 27kg

This frog is an ideal nature based play item for Child care centres and playgrounds and spraygrounds HEAVY DUTY VERSION

LARGER THAN LIFE SIZE

130060 - HD Great Barred Frog On Rock - Giant **Heavy Duty Version** L 128 x W 114 x H 93 - 35kg

Also available as a heavy duty version for child care centres and playgrounds

(AMPHIBIANS)