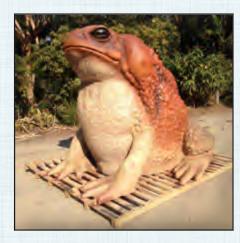

100017 Green & Golden Bell Frog Light L 83 x W 74 x H 34cm -7.9kg

NW

Cane Toad - GIANT 2M

(AMPHIBIANS)

TOADS

**GIANT TOAD - 2M HIGH** 

(AMPHIBIANS)

TOADS