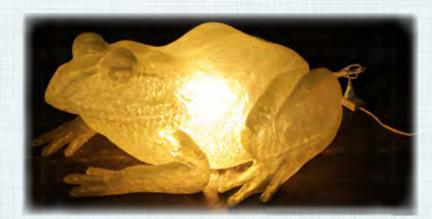

#### FROGS

**FROG BUTLER - 2FT** 

AFFB2 Butler Frog 2ft - Small L 35 x W 3 x H 56cm - 3.8kg

FROG BUTLER - 3FT 2"

AFFRB Butler Frog 3'2"-Large L 54 x W 49 x H 78cm - 5.9kg

FROG LIGHT GREEN & GOLDEN BELL FROG

100017 Green & Golden Bell Frog Light L 83 x W 74 x H 34cm -7.9kg

NW

Cane Toad - GIANT 2M

(AMPHIBIANS)

TOADS

**GIANT TOAD - 2M HIGH** 

(AMPHIBIANS)

TOADS