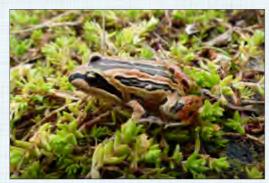

FROGS STRIPED MARSH FROG ON ROCK

Limnodynastes peronii

Larger Than Lifesize

120070A - HD Heavy Duty Version Striped Marsh Frog On Rock - Giant L 90 x W 80 x H 40cm - 15kg

HEAVY DUTY VERSION

The striped Marsh Frog is a fairly large species, growing up to 75 mm in length, with prominent alternate light and dark stripes and a narrow, pale mid-vertebral stripe on a light brown or grey-brown background.

In the wild, the striped marsh frog is usually found calling from vegetation beside pools or hiding under fallen logs

Rear View

Side View

120070A Striped Marsh Frog On Rock - Giant L 90 x W 80 x H 40cm - 10kg