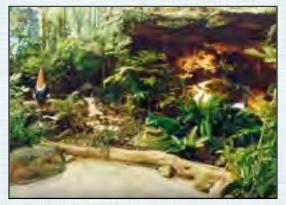

AUSTRALIAN PLAYGROUND STANDARDS L 380 x W 280 x H 190- 350kg

LENGTH - 380CM

HEIGHT - 190CM

(AMPHIBIANS)

FROGS

**GREAT BARRED FROG** 

130060 Great Barred Frog On Rock - Giant L 128 x W 114 x H 93 - 27kg

This frog is an ideal nature based play item for Child care centres and playgrounds and spraygrounds HEAVY DUTY VERSION

LARGER THAN LIFE SIZE

130060 - HD Great Barred Frog On Rock - Giant **Heavy Duty Version** L 128 x W 114 x H 93 - 35kg

Also available as a heavy duty version for child care centres and playgrounds

(AMPHIBIANS)