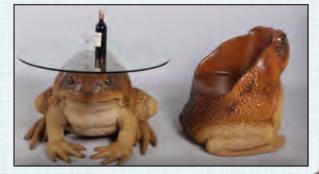

**TOAD TABLE & CHAIRS - SET** 

#### SET - 1

\* INCLUDES 2 CHAIRS - 1 TABLE

. . . . . . . . . . . . .

. . . . . . . . . .

#### SET - 2

\* INCLUDES 4 CHAIRS - 1 TABLE

. . . . . . . . . . . . . .

TOADS

TOAD CHAIRS

Rear View

160255 Toad Chair L 76 x W 74 x H 81cm - 16kg

(AMPHIBIANS)

#### TOADS

TOAD TABLE WITH GLASS TOP

Side View - Toad Table Base

160254 Toad Table L 98 x W 92 x H 59cm - 20kg

TOADS

**TOAD - LIFESIZE** 

100017 Green & Golden Bell Frog Light L 83 x W 74 x H 34cm -7.9kg

Rear View