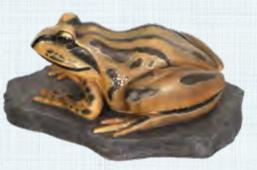

In the wild, the striped marsh frog is usually found calling from vegetation beside pools or hiding under fallen logs

Rear View

Side View

120070A Striped Marsh Frog On Rock - Giant L 90 x W 80 x H 40cm - 10kg