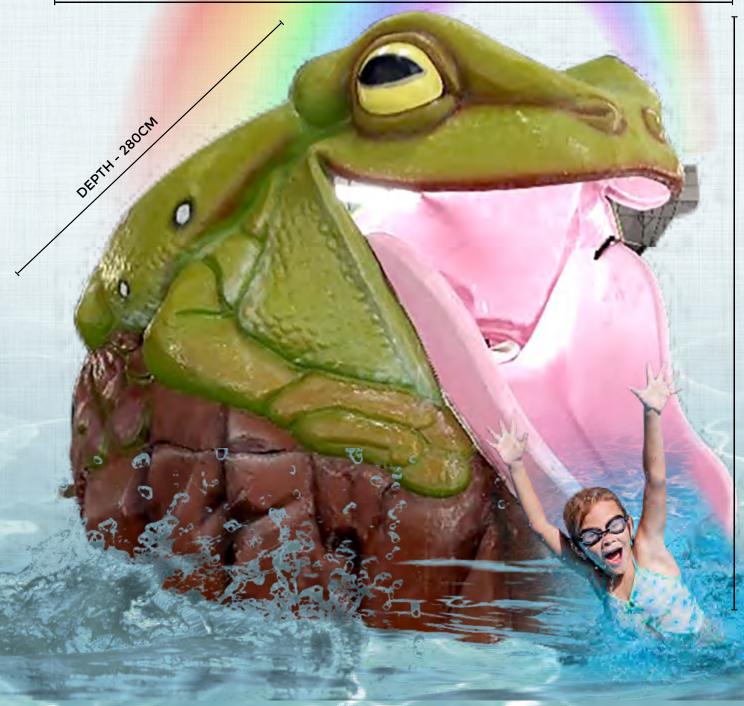

## NATUREWORKS AMPHIBIANS - FROGS & TOADS

INFO@NATUREWORKS.COM.AU

WWW.NATUREWORKS.COM.AU

07 3289 7555

FROGS

GREEN TREE FROG SLIDE -ON ROCK BASE

FROG SLIDE GT - APS GREEN TREE FROG SLIDE ON ROCK BASE - GIANT

AUSTRALIAN PLAYGROUND STANDARDS L 380 x W 280 x H 190- 350kg

LENGTH - 380CM

HEIGHT - 190CM

(AMPHIBIANS)

FROGS

**GREAT BARRED FROG** 

130060 Great Barred Frog On Rock - Giant L 128 x W 114 x H 93 - 27kg

This frog is an ideal nature based play item for Child care centres and playgrounds and spraygrounds HEAVY DUTY VERSION