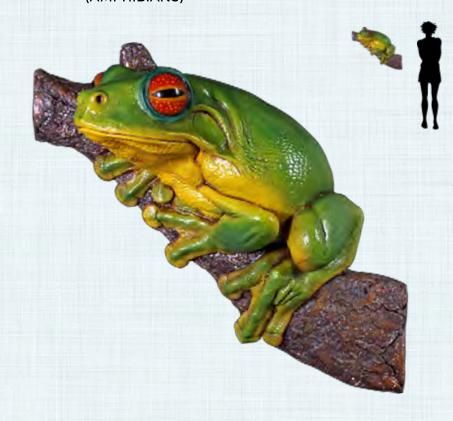

#### FROGS

ORANGE EYED TREE FROG - ON LOG - WALL MOUNT - LARGE

020602 Orange Eyed Tree Frog On Log Wall Mount - large L 91 x W 39 x H 25cm - 2.9kg

ORANGE EYED TREE FROG - ON LOG - WALL MOUNT - SMALL

> Additional Wall Brackets are available separately

130002 Orange Eyed Tree Frog on Log - Wall Mount - Small L 37 x W 13 x H 32cm - 1.6kg

1