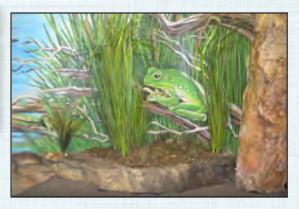

> 090012 Green Tree - Giant L 100 x W 86 x H 48cm - 7.8kg

(AMPHIBIANS)

FROGS

Frog Rubbish Bin

Mural Art

#### Bring the love of nature to life

Create a "Frog Hollow" in your outdoor space

Available on Rock as a Climb and Play item for interactive play

Frog Green Tree frog on Rock - Giant L 115 x W 110 x H 48cm - 20kg