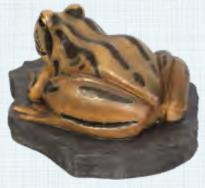

FROGS STRIPED MARSH FROG ON ROCK

Limnodynastes peronii

Larger Than Lifesize

120070A - HD Heavy Duty Version Striped Marsh Frog On Rock - Giant L 90 x W 80 x H 40cm - 15kg

HEAVY DUTY VERSION

The striped Marsh Frog is a fairly large species, growing up to 75 mm in length, with prominent alternate light and dark stripes and a narrow, pale mid-vertebral stripe on a light brown or grey-brown background.