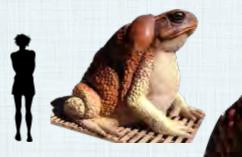

100017 Green & Golden Bell Frog Light L 83 x W 74 x H 34cm -7.9kg

NW

Cane Toad - GIANT 2M

(AMPHIBIANS)

TOADS

**GIANT TOAD - 2M HIGH** 

(AMPHIBIANS)

TOADS