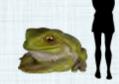

Larger Than Lifesize

(AMPHIBIANS)

FROGS GREEN & GOLDEN BELL FROG

Rear View

100017 Green & Golden Bell Frog -Giant L 83 x W 74 x H 34cm -7.9kg

100002 Green & Golden Bell On Rock - Small L 53 x W 45 x H 20cm - 4.6kg

#### TOADS

TOAD TABLE WITH GLASS TOP

Side View - Toad Table Base

160254 Toad Table L 98 x W 92 x H 59cm - 20kg

TOADS

**TOAD - LIFESIZE** 

100017 Green & Golden Bell Frog Light L 83 x W 74 x H 34cm -7.9kg

Rear View