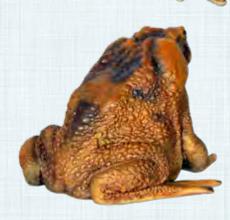

100017 Green & Golden Bell Frog Light L 83 x W 74 x H 34cm -7.9kg

NW

Cane Toad - GIANT 2M

(AMPHIBIANS)

TOADS

**GIANT TOAD - 2M HIGH** 

(AMPHIBIANS)

TOADS