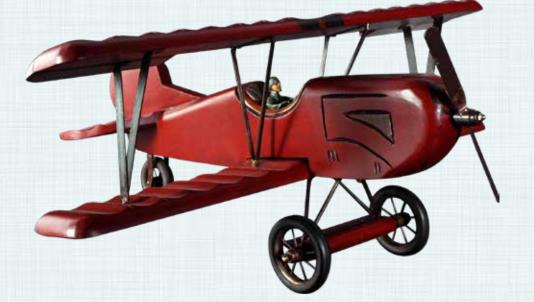

# Wall Decor - Fire Truck - Vintage

DF6500 Fire Truck Wall Decor - 5' (60"x10"x34")

American Motorbike - Red

**RTINM** American Motorbike - Red L 57 x W 15 x H 26cm - 3kg

ATWOA Wooden Airplane - Red L 77 x W 70 x H 32cm - 7.2kg