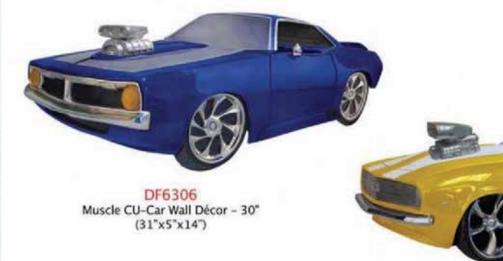

#### Wall Decor - Racing Cars & Coffee Table

DF6301 Muscle CA-Car Wall Décor - 30" (31"x6"x14")

DF6321 Convertible Car Wall Décor - 30" (31"x6"x14")

DF6325 Sports Car Wall Décor - 30" (31"x5"x19")

DF6350 Convertible Car Coffee Table (36"x32"x23")