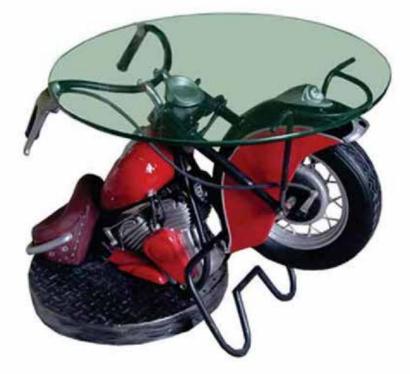

HII

Tinni

TTTTT

W: natureworks.com.au P: 07 3289 7555

11111

64444

Natureworks Vehicles Catalogue E: info@natureworks.com.au



Full Size - Blackhawk Helicoptor replica - Ideal Prop for paintball fields













Motorbikes





## Wall Decor - Scooters



DF6450P Scooter Wall Decor - Pink (54""x12.75"x38")



DF6450U Scooter Wall Decor - Union Jack (54"\*x12.75"x38")



DF6450F Scooter Wall Decor - Red (54"x12.75"x38")



DF6450I Scooter Wall Decor - Italian Flag (54'x12.75'x38')



# Motorcycle Furniture



DF6380 Vintage Bike Side Table (31.5" x 24" x 22.5")





# Racing Car Chair



ALL ANORKS COM

NATUREWORKS VEHICLES







# Wall Decor - Racing Cars





Wall Decor - Racing Cars - & Chairs





Wall Decor - Convertable

DF6323 Convertible Car Wall Decor - 9' (108"x12"x35")



DF6319 Convertible Car Wall Décor - 6' (front view) (70"x12.5"x31")



DF6355 Convertible Car Wall Shelf (40"x9.5"x21")







#### Wall Decor - Racing Cars & Coffee Table



DF6301 Muscle CA-Car Wall Décor - 30" (31"x6"x14")



DF6321 Convertible Car Wall Décor - 30" (31"x6"x14")



DF6325 Sports Car Wall Décor - 30" (31"x5"x19")



DF6350 Convertible Car Coffee Table (36"x32"x23")



# Wall Decor - Fire Truck - Vintage



DF6500 Fire Truck Wall Decor - 5' (60"x10"x34")

American Motorbike - Red



**RTINM** Ame