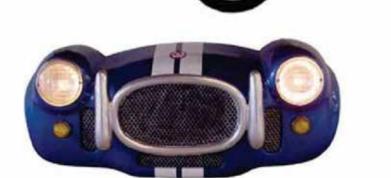

# Wall Decor - Racing Cars

Wall Decor - Racing Cars - & Chairs

Wall Decor - Convertable

DF6323 Convertible Car Wall Decor - 9' (108"x12"x35")

DF6319 Convertible Car Wall Décor - 6' (front view) (70"x12.5"x31")