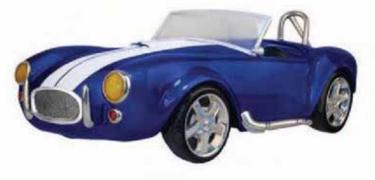

#### Wall Decor - Racing Cars & Coffee Table

DF6301 Muscle CA-Car Wall Décor - 30" (31"x6"x14")

DF6321 Convertible Car Wall Décor - 30" (31"x6"x14")

DF6325 Sports Car Wall Décor - 30" (31"x5"x19")

DF6350 Convertible Car Coffee Table (36"x32"x23")