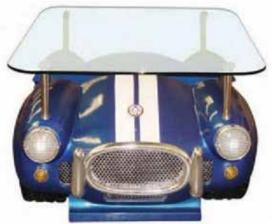

#### Wall Decor - Racing Cars & Coffee Table

DF6301 Muscle CA-Car Wall Décor - 30" (31"x6"x14")

DF6321 Convertible Car Wall Décor - 30" (31"x6"x14")

DF6325 Sports Car Wall Décor - 30" (31"x5"x19")

DF6350 Convertible Car Coffee Table (36"x32"x23")