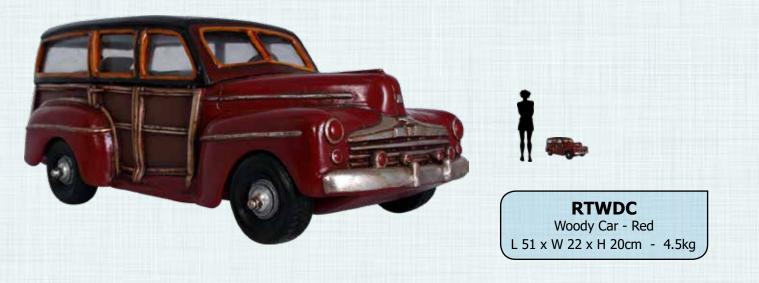

## Hot Air Balloon - Hanging - large

ATABB Hot Air Balloon - Hanging L 29 x W 29 x H 43cm - 3kg

Pick Up Truck - Red

**RTPUT** Pick Up Truck - Red L 69 x W 23 x H 31m - 7.7kg

Woody Car - Red