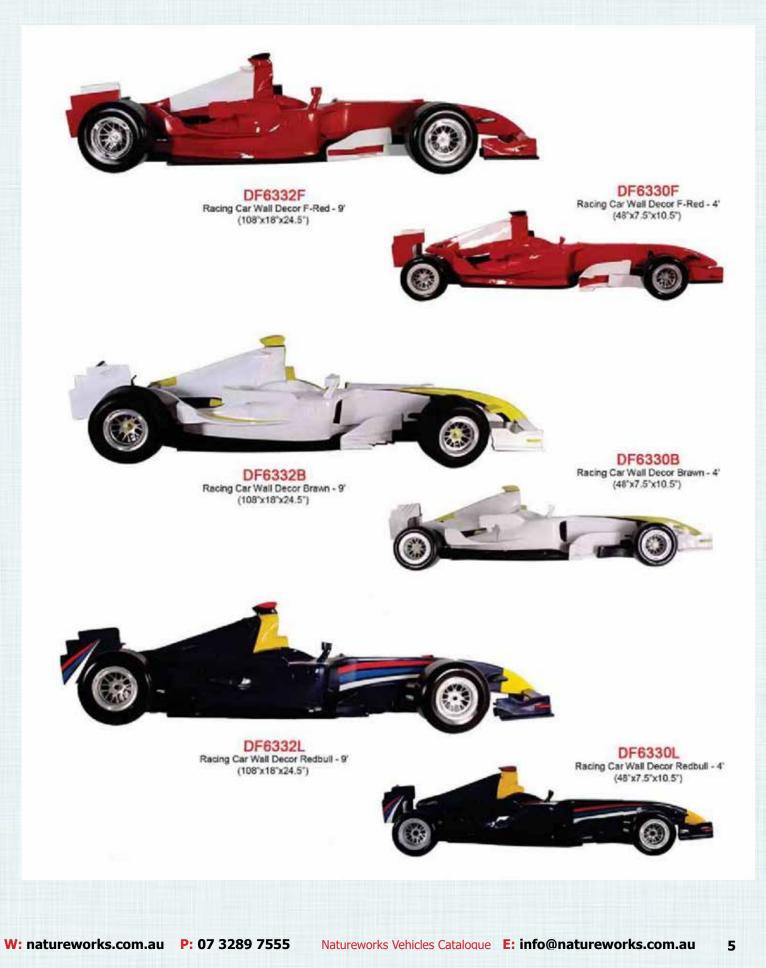

# Wall Decor - Racing Cars

Wall Decor - Racing Cars - & Chairs

Wall Decor - Convertable

DF6323 Convertible Car Wall Decor - 9' (108"x12"x35")

DF6319 Convertible Car Wall Décor - 6' (front view) (70"x12.5"x31")