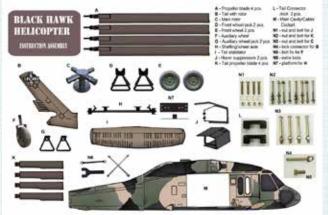

HII

Tinni

TTTTT

W: natureworks.com.au P: 07 3289 7555

11111

64444

Natureworks Vehicles Catalogue E: info@natureworks.com.au

Full Size - Blackhawk Helicoptor replica - Ideal Prop for paintball fields