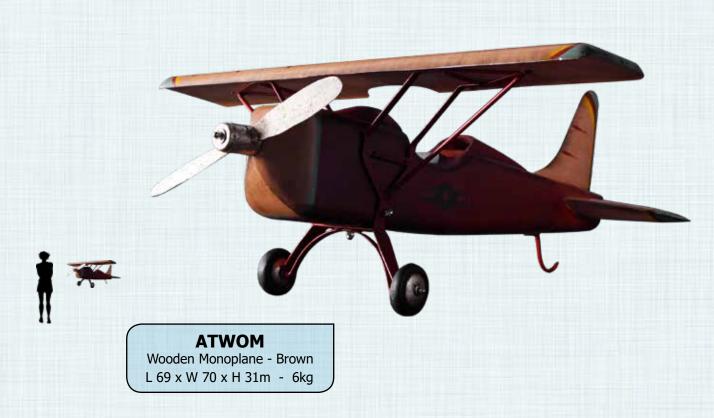

Racing Cars





Wall Decor - Racing Cars - & Chairs





Wall Decor - Convertable

DF6323 Convertible Car Wall Decor - 9' (108"x12"x35")



DF6319 Convertible Car Wall Décor - 6' (front view) (70"x12.5"x31")



DF6355 Convertible Car Wall Shelf (40"x9.5"x21")







#### Wall Decor - Racing Cars & Coffee Table



DF6301 Muscle CA-Car Wall Décor - 30" (31"x6"x14")



DF6321 Convertible Car Wall Décor - 30" (31"x6"x14")



DF6325 Sports Car Wall Décor - 30" (31"x5"x19")



DF6350 Convertible Car Coffee Table (36"x32"x23")



# Wall Decor - Fire Truck - Vintage



DF6500 Fire Truck Wall Decor - 5' (60"x10"x34")

American Motorbike - Red



**RTINM** American Motorbike - Red L 57 x W 15 x H 26cm - 3kg







ATWOA Wooden Airplane - Red L 77 x W 70 x H 32cm - 7.2kg

Wooden Monoplane - Brown





## Hot Air Balloon - Hanging - large

ATABB Hot Air Balloon - Hanging L 29 x W 29 x H 43cm - 3kg

Pick Up Truck - Red

**RTPUT** Pick Up Truck - Red L 69 x W 23 x H 31m - 7.7kg

Woody Car - Red