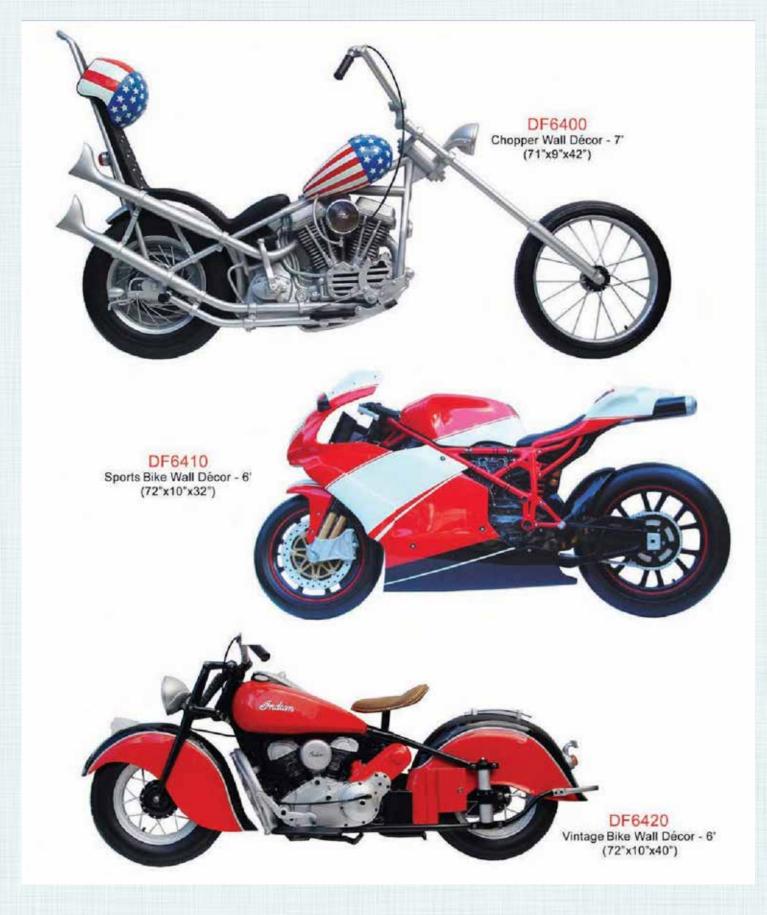

HII

Tinni

TTTTT

W: natureworks.com.au P: 07 3289 7555

11111

64444

Natureworks Vehicles Catalogue E: info@natureworks.com.au



Full Size - Blackhawk Helicoptor replica - Ideal Prop for paintball fields













Motorbikes





## Wall Decor - Scooters



DF6450P Scooter Wall Decor - Pink (54""x12.75"x38")



DF6450U Scooter Wall Decor - Union Jack (54"\*x12.75"x38")



DF6450F Scooter Wall Decor - Red (54"x12.75"x38")



DF6450I Scooter Wall Decor - Italian Flag (54'x12.75'x38')



# Motorcycle Furniture



DF6380 Vintage Bike Side Table (31.5" x 24" x 22.5")





# Racing Car Chair



ALL ANORKS COM

NATUREWORKS VEHICLES







# Wall Decor - Racing Cars





Wall Decor - Racing Cars - & Chairs





Wall Decor - Convertable

DF6323 Convertible Car Wall Decor - 9' (108"x12"x35")



DF6319 Convertible Car Wall Décor - 6' (front view) (70"x12.5"x31")



DF6355 Convertible Car Wall Shelf (40"x9.5"x21")







#### Wall Decor - Racing Cars & Coffee Table



DF6301 Muscle CA-Car Wall Décor - 30" (31"x6"x14")



D