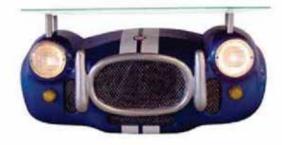

Natureworks Vehicles Catalogue E: info@natureworks.com.au



Full Size - Blackhawk Helicoptor replica - Ideal Prop for paintball fields













Motorbikes





## Wall Decor - Scooters



DF6450P Scooter Wall Decor - Pink (54""x12.75"x38")



DF6450U Scooter Wall Decor - Union Jack (54"\*x12.75"x38")



DF6450F Scooter Wall Decor - Red (54"x12.75"x38")



DF6450I Scooter Wall Decor - Italian Flag (54'x12.75'x38')



# Motorcycle Furniture



DF6380 Vintage Bike Side Table (31.5" x 24" x 22.5")





# Racing Car Chair



ALL ANORKS COM

NATUREWORKS VEHICLES







# Wall Decor - Racing Cars





Wall Decor - Racing Cars - & Chairs





Wall Decor - Convertable

DF6323 Convertible Car Wall Decor - 9' (108"x12"x35")



DF6319 Convertible Car Wall Décor - 6' (front view) (70"x12.5"x31")



DF6355 Convertible Car Wall Shelf (40"x9.5"x21")







#### Wall Decor - Racing Cars & Coffee Table



DF6301 Muscle CA-Car Wall Décor - 30" (31"x6"x14")



DF6321 Convertible Car Wall Décor - 30" (31"x6"x14")



DF6325 Sports Car Wall Décor - 30" (31"x5"x19")



DF6350 Convertible Car Coffee Table (36"x32"x23")



# Wall Decor - Fire Truck - Vintage



DF6500 Fire Truck Wall Decor - 5' (60"x10"x34")

American Motorbike - Red



**RTINM** American Motorbike - Red L 57 x W 15 x H 26cm - 3kg







ATWOA Wooden Airplane - Red L 77 x W 70 x H 32cm - 7.2kg

Wooden Monoplane - Brown





## Hot Air Balloon - Hanging - large

ATABB Hot Air Balloon - Hanging L 29 x W 29 x H 43cm - 3kg

Pick Up Truck - Red

**RTPUT** Pick Up Truck - Red L 69 x W 23 x H 31m - 7.7kg

Woody Car - Red