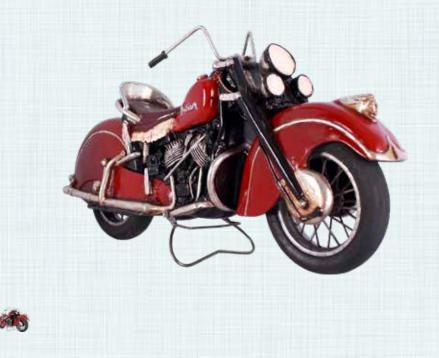

# Wall Decor - Fire Truck - Vintage

DF6500 Fire Truck Wall Decor - 5' (60"x10"x34")

American Motorbike - Red

**RTINM** American Motorbike - Red L 57 x W 15 x H 26cm - 3kg

ATWOA Wooden Airplane - Red L 77 x W 70 x H 32cm - 7.2kg