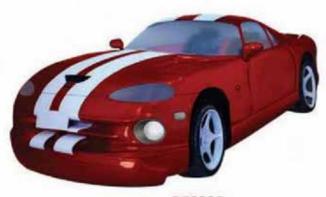

#### Wall Decor - Racing Cars & Coffee Table

DF6301 Muscle CA-Car Wall Décor - 30" (31"x6"x14")

DF6321 Convertible Car Wall Décor - 30" (31"x6"x14")

DF6325 Sports Car Wall Décor - 30" (31"x5"x19")

DF6350 Convertible Car Coffee Table (36"x32"x23")