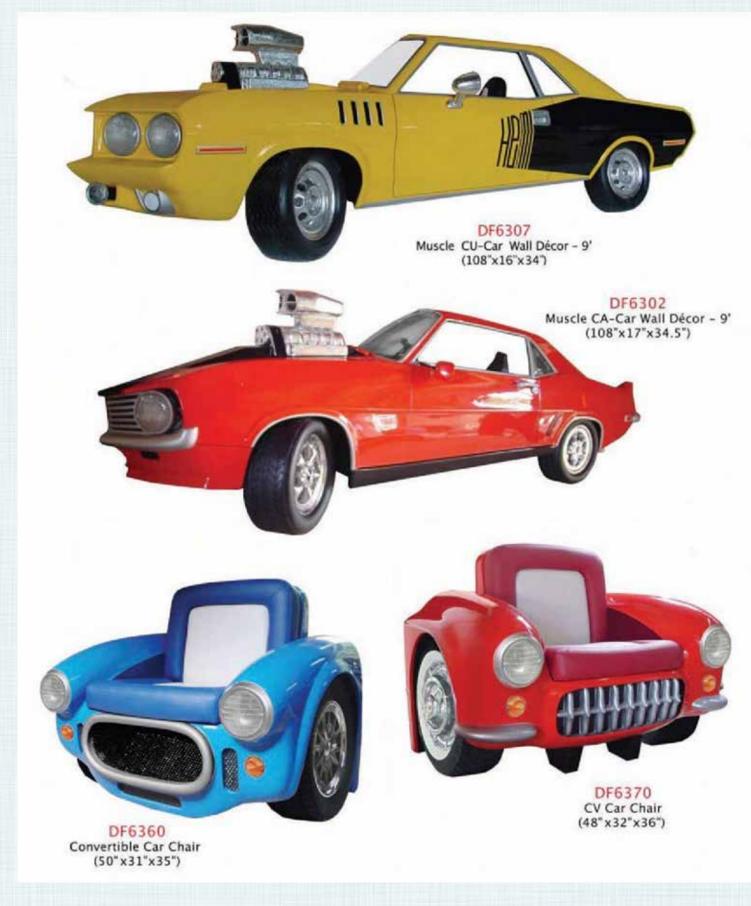

#### Wall Decor - Racing Cars & Coffee Table

DF6301 Muscle CA-Car Wall Décor - 30" (31"x6"x14")

DF6321 Convertible Car Wall Décor - 30" (31"x6"x14")

DF6325 Sports Car Wall Décor - 30" (31"x5"x19")

DF6350 Convertible Car Coffee Table (36"x32"x23")