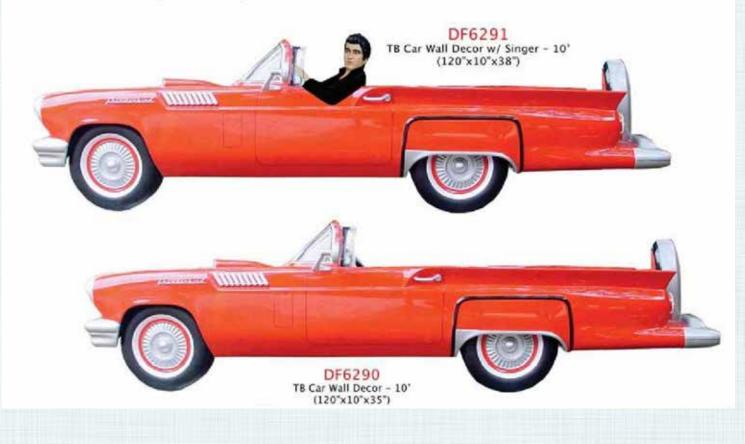

# Wall Decor - Racing Cars

Wall Decor - Racing Cars - & Chairs

Wall Decor - Convertable

DF6323 Convertible Car Wall Decor - 9' (108"x12"x35")

DF6319 Convertible Car Wall Décor - 6' (front view) (70"x12.5"x31")