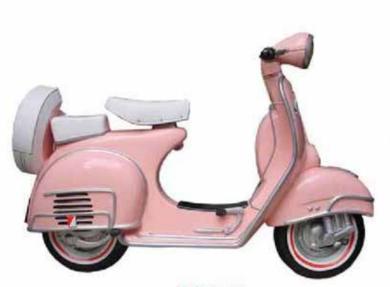

## Wall Decor - Scooters

DF6450P Scooter Wall Decor - Pink (54""x12.75"x38")

DF6450U Scooter Wall Decor - Union Jack (54"\*x12.75"x38")

DF6450F Scooter Wall Decor - Red (54"x12.75"x38")

DF6450I Scooter Wall Decor - Italian Flag (54'x12.75'x38')