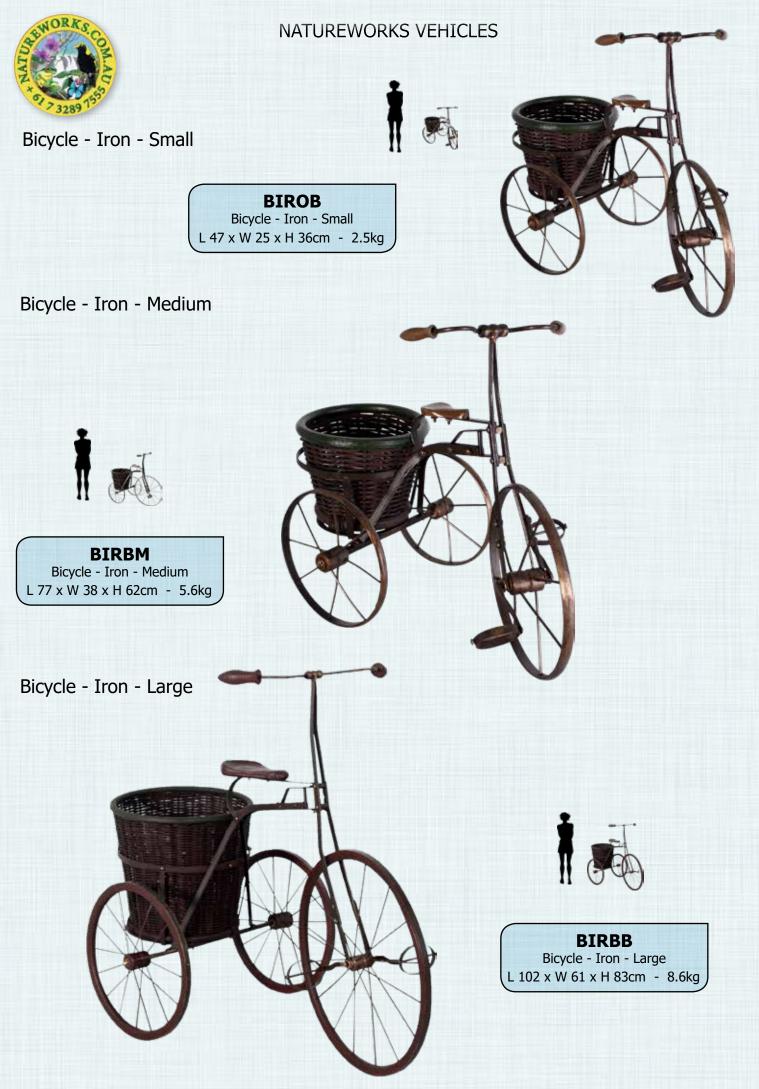

HII

Tinni

TTTTT

W: natureworks.com.au P: 07 3289 7555

11111

64444

Natureworks Vehicles Catalogue E: info@natureworks.com.au

Full Size - Blackhawk Helicoptor replica - Ideal Prop for paintball fields