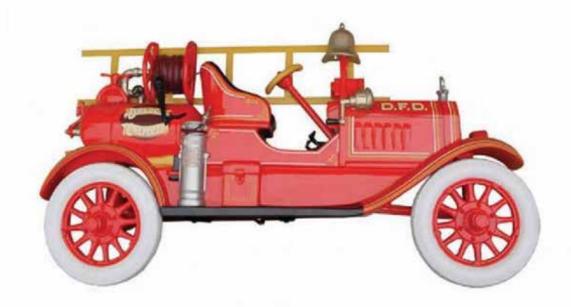

# Wall Decor - Fire Truck - Vintage

DF6500 Fire Truck Wall Decor - 5' (60"x10"x34")

American Motorbike - Red

**RTINM** American Motorbike - Red L 57 x W 15 x H 26cm - 3kg

ATWOA Wooden Airplane - Red L 77 x W 70 x H 32cm - 7.2kg