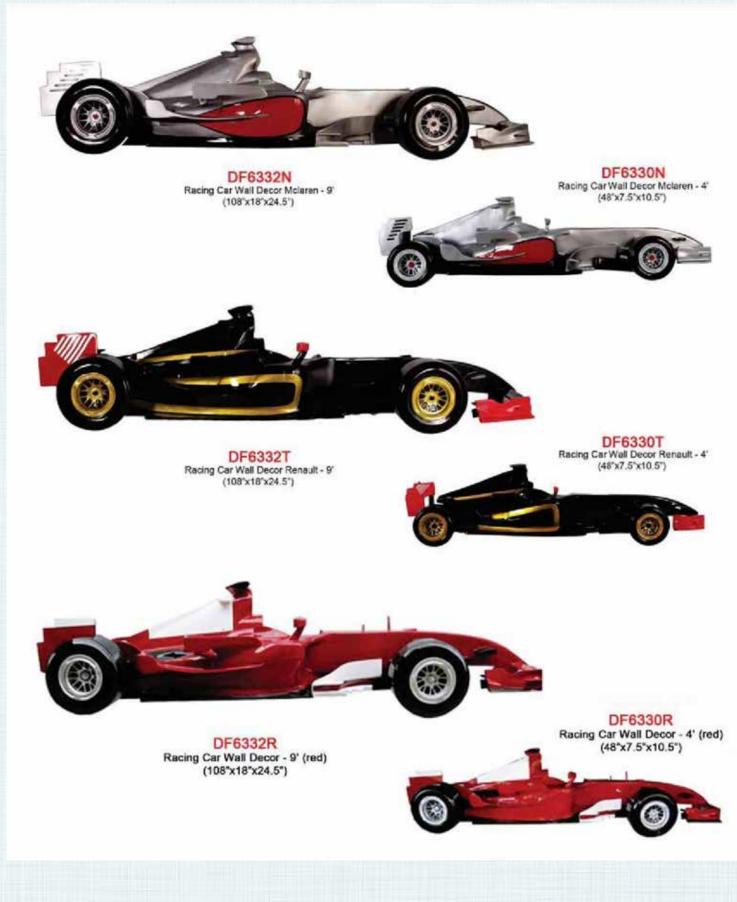

# Wall Decor - Racing Cars

Wall Decor - Racing Cars - & Chairs

Wall Decor - Convertable

DF6323 Convertible Car Wall Decor - 9' (108"x12"x35")

DF6319 Convertible Car Wall Décor - 6' (front view) (70"x12.5"x31")