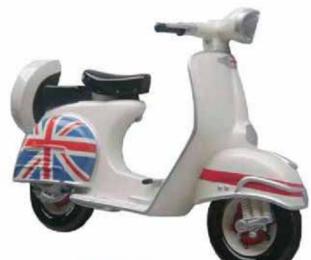

## Wall Decor - Scooters

DF6450P Scooter Wall Decor - Pink (54""x12.75"x38")

DF6450U Scooter Wall Decor - Union Jack (54"\*x12.75"x38")

DF6450F Scooter Wall Decor - Red (54"x12.75"x38")

DF6450I Scooter Wall Decor - Italian Flag (54'x12.75'x38')