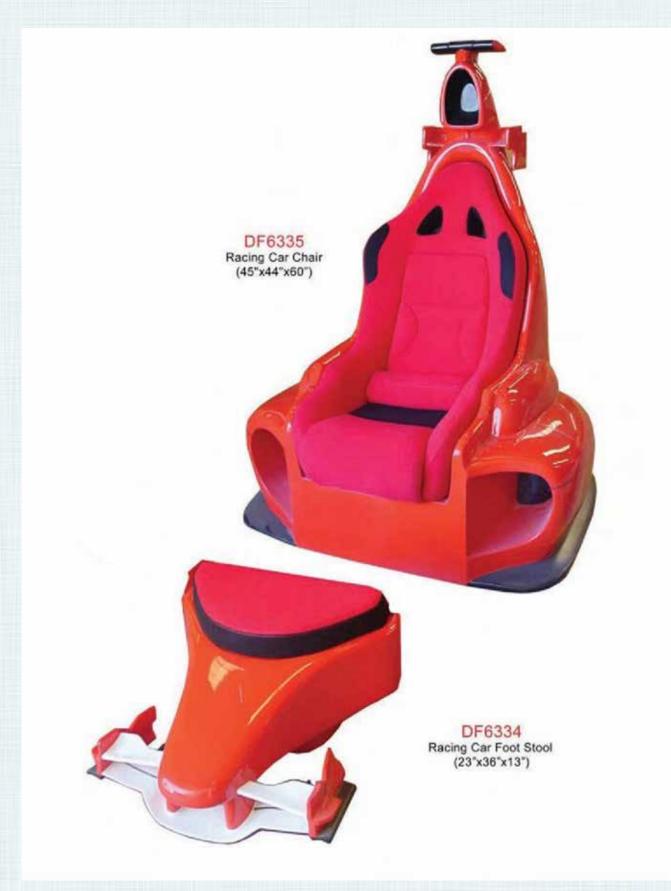

HII

Tinni

TTTTT

W: natureworks.com.au P: 07 3289 7555

11111

64444

Natureworks Vehicles Catalogue E: info@natureworks.com.au



Full Size - Blackhawk Helicoptor replica - Ideal Prop for paintball fields













Motorbikes





## Wall Decor - Scooters



DF6450P Scooter Wall Decor - Pink (54""x12.75"x38")



DF6450U Scooter Wall Decor - Union Jack (54"\*x12.75"x38")



DF6450F Scooter Wall Decor - Red (54"x12.75"x38")



DF6450I Scooter Wall Decor - Italian Flag (54'x12.75'x38')



# Motorcycle Furniture



DF6380 Vintage Bike Side Table (31.5" x 24" x 22.5")





# Racing Car Chair



ALL ANORKS COM

NATUREWORKS VEHICLES







# Wall Decor - Racing Cars





Wall Decor - Racing Cars - & Chairs





Wall Decor - Convertable

DF6323 Convertible Car Wall Decor - 9' (108"x12"x35")



DF6319 Convertible Car Wall Décor - 6' (front view) (70"x12.5"x31")



DF6355 Convertible Car Wall Shelf (40"x9.5"x21")







#### Wall Decor - Racing Cars & Coffee Table



DF6301 Muscle CA-Car Wall Décor - 30" (31"x6"x14")



DF6321 Convertible Car Wall Décor - 30" (31"x6"x14")



DF6325 Sports Car Wall Décor - 30" (31"x5"x19")



DF6350 Convertible Car Coffee Table (36"x32"x23")



# Wall Decor - Fire Truck - Vintage



DF6500 Fire Truck Wall Decor - 5' (60"x10"x34")

American Motorbike - Red



**RTINM** American Motorbike - Red L 57 x W 15 x H 26cm - 3kg







ATWOA Wooden Airplane -